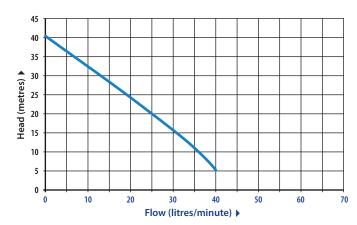

### **PUMP PERFORMANCE:**

### **SPECIFICATION:**

- 40 metres max head
- 40 litres per minute max flow rate
- 370 W, 240 volt electric motor
- 25 mm inlet
- 25 mm outlet
- Weight 6.0 kg

The pump should be installed in a well-ventilated, enclosed environment where it is protected from inclement weather.