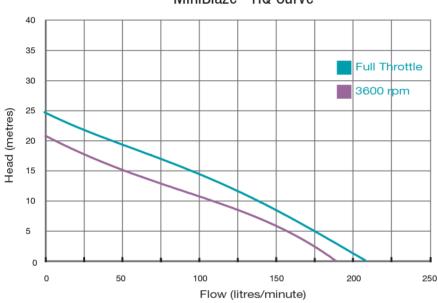

#### **PERFORMANCE**

| Туре  | P/No  | Delivery head [m]            | 5   | 10  | 15 | 20 | 25 |
|-------|-------|------------------------------|-----|-----|----|----|----|
| MB25L | MB25L | Capacity [litres per minute] | 175 | 135 | 90 | 40 | 0  |

#### **PERFORMANCE CURVE**