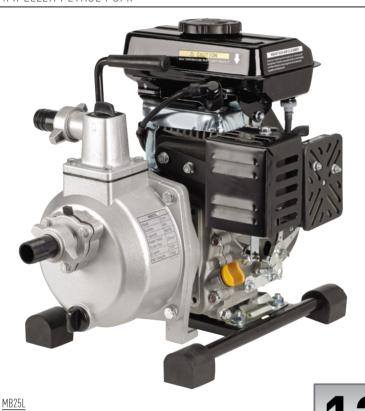

#### **PUMP INFORMATION**

Horizontal, single-stage, surface mounted centrifugal pump with closed impeller for pumping debris free water coupled to a Loncin 2.5HP (152F) engine.

**MONTHS** 

#### **ENGINE DATA**

| Type  | Engine |      | Nominal kW<br>@ 3600 RPM |     | Fuel<br>tank<br>capacity |          | Fuel<br>consumption | Recommended<br>oil type | Oil capacity |
|-------|--------|------|--------------------------|-----|--------------------------|----------|---------------------|-------------------------|--------------|
| MB25L | Loncin | 152F | 1.2                      | 163 | 1.4 litres               | Unleaded | 435 g/kW-h          | SAE 10W/-30             | 0.45 litres  |