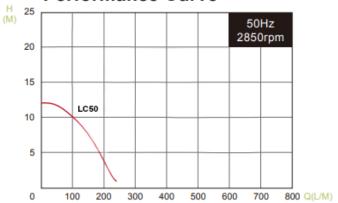

## **LC50 DATA SHEET**

| TECHNICAL SPECIFICATIONS |                      |
|--------------------------|----------------------|
| Kw:                      | 0.5                  |
| V:                       | 240v                 |
| Hz:                      | 50Hz                 |
| Rated Current:           | 3A                   |
| Max Flow:                | 240l/min             |
| Max Head:                | 12m                  |
| Height:                  | 352mm                |
| Width:                   | 243mm                |
| Weight                   | 11.3kg (W/out cable) |