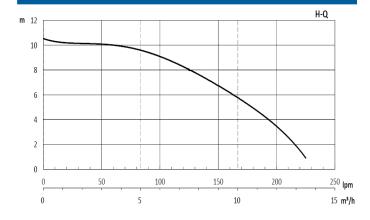

## **PERFORMANCE CURVE**

## **TECHNICAL SPECIFICATIONS**

| KW                 | 0.37         |
|--------------------|--------------|
| V                  | 240V         |
| Hz                 | 50Hz         |
| Max. Flow          | 232L/min     |
| Max. Head          | 11.4m        |
| Weight (w/o cable) | 11.5         |
| Height (with float | 345mm        |
| down)              |              |
| Diameter           | 184mm        |
| FLA                | 3A           |
| Protector          | Auto-cut     |
| Max. Fluid Temp    | 40°C         |
| Max. Operating     | 10m          |
| subm. Depth        |              |
|                    |              |
| Discharge          | 50mm/2" MBSP |
|                    | Threaded     |