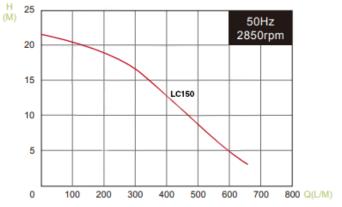

## LC150 DATA SHEET

| TECHNICAL SPECIFICATIONS |                         |
|--------------------------|-------------------------|
| Kw                       | 1.5kW                   |
| V:                       | 240V                    |
| Hz:                      | 50Hz                    |
| Rated current:           | 13A                     |
| Max Flow:                | 658l/min                |
| Max Head:                | 21.5m                   |
| Height:                  | 464mm                   |
| Width:                   | 313mm                   |
| Weight:                  | 18.1kg (w/out<br>cable) |

Performance Curve