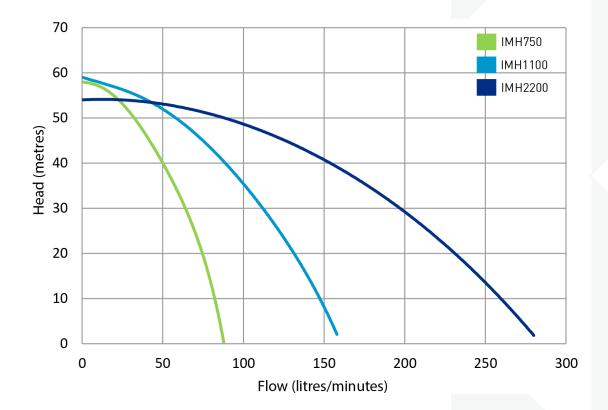

# **PERFORMANCE**

| Туре    | Delivery head [m]            | 10  | 15  | 20  | 25  | 30  | 35  | 40  | 45  | 50 | 55 | 60 |
|---------|------------------------------|-----|-----|-----|-----|-----|-----|-----|-----|----|----|----|
| IMH750  | Capacity [litres per minute] | 80  | 76  | 72  | 66  | 61  | 55  | 48  | 42  | 32 | 20 | -  |
| IMH1100 | Capacity [litres per minute] | 148 | 140 | 132 | 122 | 113 | 102 | 90  | 72  | 60 | 31 | -  |
| IMH2200 | Capacity [litres per minute] | 258 | 240 | 230 | 220 | 202 | 180 | 165 | 140 | 95 | -  | -  |

#### **PERFORMANCE CURVE**