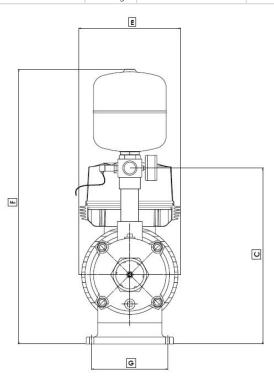

# **DIMENSIONS**

| Pump<br>L x W x H | Weight approx. | Packed<br>L x W x H (mm) | Packed<br>weight | Pump intlet         | Pump outlet         | No. of stages |
|-------------------|----------------|--------------------------|------------------|---------------------|---------------------|---------------|
| IMH750            | 19 kg          | 520 x 320 x 400          | 20.5 kg          | 1" BSP (Female)     | 1" BSP (Female)     | 6             |
| IMH1100           | 19 kg          | 520 x 320 x 400          | 20.5 kg          | 1 1/4" BSP (Female) | 1" BSP (Female)     | 6             |
| IMH2200           | 28 kg          | 520 x 320 x 400          | 30 kg            | 1 1/2" BSP (Female) | 1 1/4" BSP (Female) | 5             |

| Туре    | A    | В     | С     | D     | E     | F     | G     | Н     | Weight<br>(kg) |
|---------|------|-------|-------|-------|-------|-------|-------|-------|----------------|
| IMH750  |      | 422mm |       |       |       |       | 108mm | 138mm | 17 kg          |
| IMH1100 | 87mm | 482mm | 285mm | 168mm | 180mm | 582mm | 108mm | 138mm | 17 kg          |
| IMH2200 | 93mm | 520mm | 270mm | 155mm | 198mm | 564mm | 108mm | 138mm | 30 kg          |