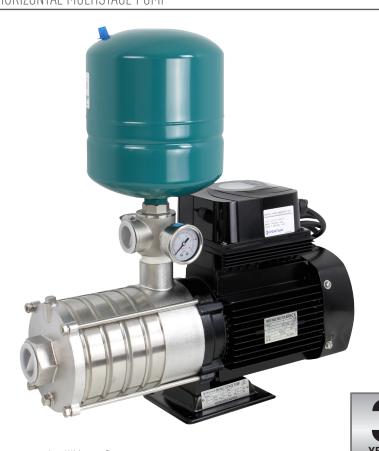

# **ONGA**®

# **INTELLIMASTER**

VARIABLE SPEED DOMESTIC PRESSURE RANGE HORIZONTAL MULTISTAGE PUMP

IntelliMaster Pumps

#### **FEATURES**

Stainless Steel Hortizontial Multistage single phase pump with variable speed drive

Large LCD Display

Adjustable Pressure set point

16 Bar Transducer

Pressure Gauge

Stainless steel five-way tee with inbuilt non-return valve

#### **PUMP INFORMATION**

Horizontal, multistage, surface mounted pump with closed impellers for pumping debris free water, integrated with a cool running Totally Enclosed Fan Cooled motor with inbuilt thermal overload.