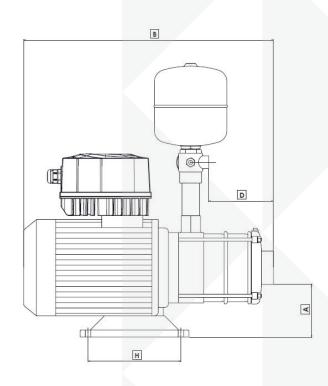

# **DIMENSIONS**

| Pump<br>L x W x H | Weight approx. | Packed<br>L x W x H (mm) | Packed<br>weight | Pump intlet         | Pump outlet         | No. of stages |
|-------------------|----------------|--------------------------|------------------|---------------------|---------------------|---------------|
| IMH750            | 19 kg          | 520 x 320 x 400          | 20.5 kg          | 1" BSP (Female)     | 1" BSP (Female)     | 6             |
| IMH1100           | 19 kg          | 520 x 320 x 400          | 20.5 kg          | 1 1/4" BSP (Female) | 1" BSP (Female)     | 6             |
| IMH2200           | 28 kg          | 520 x 320 x 400          | 30 kg            | 1 1/2" BSP (Female) | 1 1/4" BSP (Female) | 5             |

| Туре    | A    | В     | С     | D     | E     | F     | G     | Н     | Weight<br>(kg) |
|---------|------|-------|-------|-------|-------|-------|-------|-------|----------------|
| IMH750  |      | 422mm |       |       |       |       | 108mm | 138mm | 17 kg          |
| IMH1100 | 87mm | 482mm | 285mm | 168mm | 180mm | 582mm | 108mm | 138mm | 17 kg          |
| IMH2200 | 93mm | 520mm | 270mm | 155mm | 198mm | 564mm | 108mm | 138mm | 30 kg          |