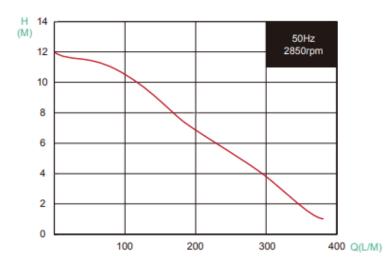

## SPECIFICATIONS

| KW:            | 0.75          |
|----------------|---------------|
| V:             | 240V          |
| Hz:            | 50Hz          |
| Max Flow:      | 380L/min      |
| Max Head:      | 11.7m         |
| Max Solids:    | 38mm diameter |
| Height:        | 475mm         |
| Width:         | 270mm         |
| Weight:        | 13.7kg        |
| Rated Current: | 5.6A          |
|                |               |