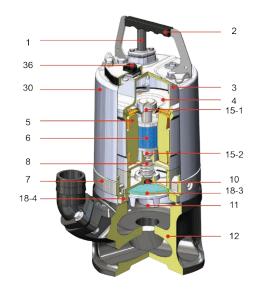

## FEATURES

Specifically designed for dewatering applications with dirty water and sludge.

- 304 stainless steel outer casing
- Hytrel coated steel impeller
- Hytrel pump base
- NBR volute liner
- Built-in air vent for cooling
- Double mechanical seal in oil bath
- Hard-faced lower seal
- Will handle solids up to 38mm diameter