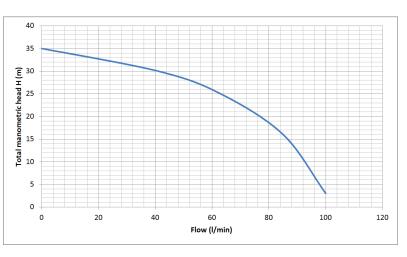

## The pump is characterised by:

- Single Cylinder, 2 Stroke, Forced Air Cooled Engine
- Heads to 35 metres
- Flows to 100 l/min
- Suction to 8m
- 1" BSP Male Discharge Port
- 1" BSP Male Suction Port
- Carry Frame
- Rubber Mounting Feet