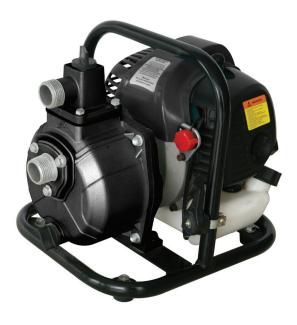

# BIANCO VULCAN 1.6 HP PORTABLE PETROL ENGINE PUMP

The pump is a light weight self priming engine driven pump supplied ready to operate with hose fittings and suction strainer.

## The pump is characterised by:

- Single Cylinder, 2 Stroke, Forced Air Cooled Engine
- Heads to 35 metres
- Flows to 100 l/min
- Suction to 8m
- 1" BSP Male Discharge Port
- 1" BSP Male Suction Port
- Carry Frame
- Rubber Mounting Feet