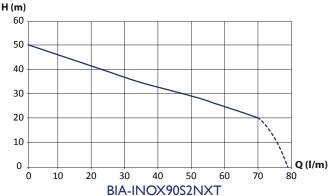

## **✓** SPECIFICATIONS

Max head (m): 50 Max flow (lpm): 70

**Taps: 7 (Medium homes, Multi-storey)** 

Power: 0.90kw (1.2hp)

Ports: 25mm x 25mm (1"x1") BSP

Start Pressure (bar): 2.2

**Volts: 240** 