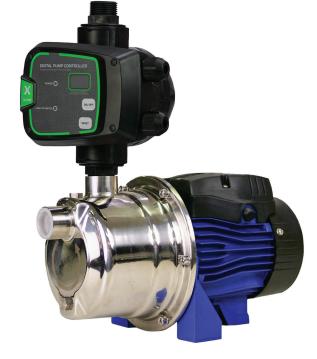

## **PRODUCT PROFILE**

BIANCO PRESSURE SYSTEM BIA-INOX90S2NXT - 808395

# BIANCO STAINLESS STEEL JET PUMP WITH ELECTRONIC PUMP CONTROLLER

The pump is a self-priming surface mounted pressure system and has a suction capability of up to 8m. Used for supplying water to domestic installations and applications where a suction lift is required.

#### **FEATURES:**

- The new nXt intelligent electronic pump control is fitted and wired to the pump with plug and play leads for automatic starting, stopping and restarting after power loss or water loss
- Run dry protection to prevent pump damage
- The nXt controller has an in-built check valve to prevent water back-flow through the pump
- Corrosion resistant pump body, diffuser and impeller to ensure pump durability
- 240V single phase TEFC motor with in-built auto reset thermal overload to prevent pump from damage
- A pressure tank is recommended