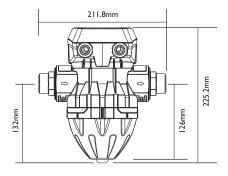

## **✓** SPECIFICATIONS

Max head (m): 50 Max flow (lpm): 70

**Taps: 7 (Medium homes, Multi-storey)** 

Power: 0.90kw (1.2hp)

Ports: 25mm x 25mm (1"x1") BSP

Start Pressure (bar): 2.2

**Volts: 240** 