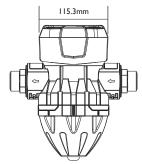

# BIANCO STAINLESS STEEL JET PUMP WITH ELECTRONIC PUMP CONTROLLER

The pump is a self-priming surface mounted pressure system and has a suction capability of up to 8m. Used for supplying water to domestic installations and applications where a suction lift is required.

## **✓** SPECIFICATIONS

Max head (m): 50 Max flow (lpm): 70

**Taps: 7 (Medium homes, Multi-storey)** 

Power: 0.90kw (1.2hp)

Ports: 25mm x 25mm (1"x1") BSP

Start Pressure (bar): 2.2

**Volts: 240** 