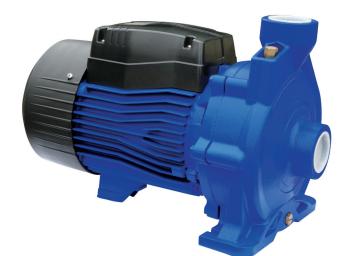

DN1 DN2 L (mm) W (mm) H (mm) L1 (mm) W1 (mm) H1 (mm) 2" 2" 515 290 360 85 216 150

The pump is a horizontal single stage cast iron centrifugal pump supplied ready to install. Used especially for water transfer.