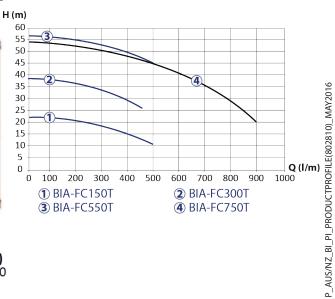

## **PRODUCT PROFILE** CAST IRON CENTRIFUGAL PUMP BIA-FC750T - 802810

|                                                                                            | -                                                                                                                                                                                                         |
|--------------------------------------------------------------------------------------------|-----------------------------------------------------------------------------------------------------------------------------------------------------------------------------------------------------------|
| Liquid:                                                                                    | Electrical data:                                                                                                                                                                                          |
| <b>Liquid Type:</b> Clean Water<br><b>Clean water temperature range:</b> 2 – 60°C          | Rated voltage: 380V(-6%) - 415V(+6%)<br>Mains frequency: 50Hz<br>P2(kW): 7.5 (Shaft Power)<br>Current: 16.5 amps<br>Motor duty: Continuous<br>Motor type: Asynchronous, TEFC<br>Ingress protection: IP X4 |
| Materials:                                                                                 |                                                                                                                                                                                                           |
| Pump Body: Cast Iron HT200<br>Impeller: Stainless Steel 304<br>O rings: Nitrile            |                                                                                                                                                                                                           |
| Installation:                                                                              | Insulation class: F                                                                                                                                                                                       |
| Maximum ambient temperature: 40°C                                                          |                                                                                                                                                                                                           |
| Maximum operating pressure: 8 bar<br>Pipe connections suction/discharge: 2" BSPF / 2" BSPF | Hydraulic Data:                                                                                                                                                                                           |
| ripe connections suction/discillarge. 2 DSFF/2 DSFF                                        | Max Head: 56m<br>Max Flow: 900 l/min                                                                                                                                                                      |