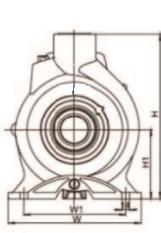

DN1 DN2 L (mm) W (mm) H (mm) L1 (mm) W1 (mm) H1 (mm) 2" 2" 515 290 360 85 216 150

The pump is a horizontal single stage cast iron centrifugal pump supplied ready to install. Used especially for water transfer.