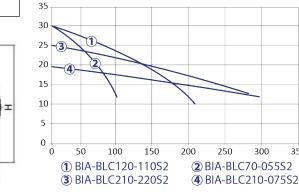

## **Package Information:**

15 kg

H (m)

L 410mm x W 240mm x H 270mm

Max Flow: 204 l/min

DNI DN2 L (mm) W (mm) 1-1/4" 381 210 1"

H (mm) LI (mm) 234

109