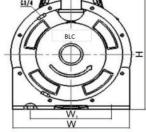

## **Package Information:**

15 kg

H (m)

L 410mm x W 240mm x H 270mm

Max Flow: 204 l/min

DNI DN2 L (mm) W (mm) 1-1/4" 381 210 1"

H (mm) LI (mm) 234

109

L2 (mm) WI (mm) HI (mm) 110 55 150

300

350