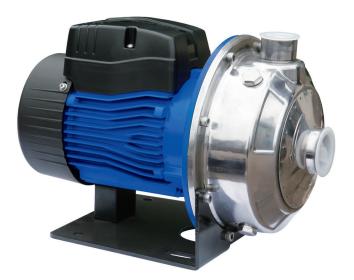

## **PRODUCT PROFILE** STAINLESS STEEL CENTRIFUGAL PUMP BIA-BLC120-110S2 - 802813

The pump is a horizontal single stage stainless steel centrifugal pump supplied wired and ready to install. Used especially for water transfer.

## The pump is characterised by:

- Corrosion resistant 304 stainless steel pump body, impeller, diffuser, seal support and pump shaft.
- Mechanical shaft seal.
- 240V single phase TEFC motor with in-built auto reset thermal overload.
- Pump support plate.