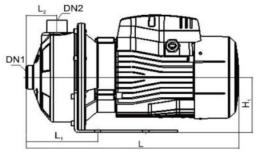

## **Package Information:**

15 kg

H (m)

L 410mm x W 240mm x H 270mm

Max Flow: 204 l/min

DNI DN2 L (mm) W (mm) 1-1/4" 381 210 1"

H (mm) LI (mm) 234

109

L2 (mm) WI (mm) HI (mm) 110 55 150

300

350