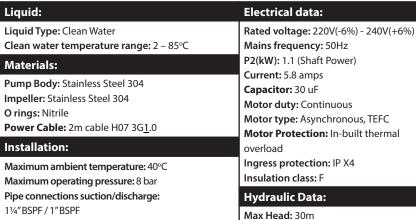

## **Package Information:**

15 kg

H (m)

L 410mm x W 240mm x H 270mm

Max Flow: 204 l/min

DNI DN2 L (mm) W (mm) 1-1/4" 381 210 1"

H (mm) LI (mm) 234

109