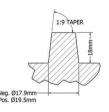

egrated battery management system has automatic protection and maintenance functionality.



#### **MEGA-LiFe**

Direct replacement Lithium Iron Phosphate (LiFePO4) battery designed to suit the popular DIN65L size battery of many passenger cars and utes.

Double the CCA and often 1/3rd the weight of the equivalent size lead acid (AGM, sealed, flooded, etc).

The MEGALiFe reserve cell technology allows you to avoid the issues of a flat battery with the push of a button!

#### **MV-66**

#### **Battery Specifications**

Model MV-66

**Size(mm)** 280w x 175d x 175h

Weight (kg) 6.5kg

Capacity (AH) 46Ah (40Ah main, 6Ah reserve)

Emergency Startup Yes Nominal Voltage 12.8 Cold Crank Amps (CCA) 1400

(1100 main - 300 reserve)

**Price** \$985.00

#### **Terminal Specification and Position**





#### MLBC14-10A - 10A Battery Charger also availible \$120.00





#### **CONTACT US**

Unit 2, 9 Kohl St, Upper Coomera, Queensland, Australia, 4209

+61 (07) 5529 7851

info@megalifebattery.com.au

www.megalifebattery.com.au