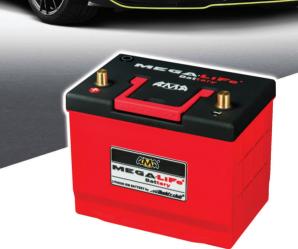

#### **MEGA-LiFe**

Direct replacement Lithium Iron Phosphate (LiFePO4) battery designed to suit the popular DIN65L size battery of many passenger cars and utes.

Double the CCA and often 1/3rd the weight of the equivalent size lead acid (AGM, sealed, flooded, etc).

#### **Battery Specifications**

Model MV-66

**Size(mm)** 280w x 175d x 175h

Weight (kg) 6.5kg

Capacity (AH) 46Ah (40Ah main, 6Ah reserve)

Emergency Startup Yes Nominal Voltage 12.8 Cold Crank Amps (CCA) 1400