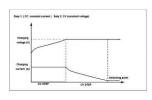

#### **SMART**

IBMS: Intelligent, integrated battery management system has automatic protection and maintenance functionality.