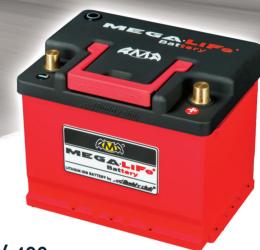

# MEGA:Life® Battery

## **MV-400**

## **Battery Specifications**

 Model
 MV-400

 Size(mm)
 244w x 175d x 190h

 Weight (kg)
 7.2kg

Capacity (AH)38Ah (32Ah main, 6Ah reserve)Emergency StartupYES

Nominal Voltage 12.8
Cold Crank Amps (CCA) 1400
(1100 main - 300 reserve)