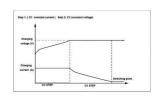

s automatic protection and maintenance functionality.



Direct replacement Lithium Iron Phosphate (LiFePO4) battery designed to replace popular L2-400, DIN55H adn DIN53L sizing with no modifications required.

Double the CCA and often 1/3rd the weight of the equivalent size lead acid (AGM, sealed, flooded, etc).

The MEGALiFe reserve cell technology allows you to avoid the issues of a flat battery with the push of a button!.



## **MV-400**

## **Battery Specifications**

 Model
 MV-400

 Size(mm)
 244w x 175d x 190h

 Weight (kg)
 7.2kg

Capacity (AH)38Ah (32Ah main, 6Ah reserve)Emergency StartupYES

Nominal Voltage 12.8
Cold Crank Amps (CCA) 1400
(1100 main - 300 reserve)

Price \$985

## **Terminal Specification and Position**





### MLBC14-10A - 10A Charger also availible \$120





## **CONTACT US**

Unit 2, 9 Kohl St, Upper Coomera, Queensland, Australia, 4209

+61 (07) 5529 7851

info@megalifebattery.com.au

www.megalifebattery.com.au