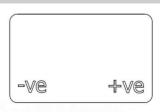

3 YEAR WARANTY**

Full 3 Year Manufacture Full Replacement Waranty



#### **SMART**

IBMS: Intelligent, integrated battery management system has automatic protection and maintenance functionality.



Direct replacement Lithium Iron Phosphate (LiFePO4) battery designed for DIN 46B24L and NS60L sizing. JIS 'pencil' style terminals.

# **CONTACT US**

Unit 2, 9 Kohl St, Upper Coomera, Queensland, Australia, 4209

+61 (07) 5529 7851 info@megalifebattery.com.au www.megalifebattery.com.au



# **MV-24L**

# **Battery Specifications**

Part No. MV-24L Model MV-24L

Size(mm) 238w x 134d x 200h (220h with terminals)

Weight (kg) 5kg

Capacity (AH) 34Ah (28Ah main, 6Ah reserve)

**Emergency Startup** Yes **Nominal Voltage** 12.8 730 Cold Crank Amps (CCA)

# **Terminal Specification and Position**