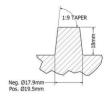

YEAR WARANTY**

Full 3 Year Manufacture Full Replacement Waranty



#### **SMART**

IBMS: Intelligent, integrated battery management system has automatic protection and maintenance functionality.



Direct replacement Lithium Iron Phosphate (LiFePO4) battery designed for DIN 46B24L and NS60L sizing. JIS 'pencil' style terminals.

# **CONTACT US**

Unit 2, 9 Kohl St, Upper Coomera, Queensland, Australia, 4209

+61 (07) 5529 7851 info@megalifebattery.com.au www.megalifebattery.com.au



# **MV-24L**

# **Battery Specifications**

Part No. MV-24L Model MV-24L

Size(mm) 238w x 134d x 200h (220h with terminals)

Weight (kg) 5kg

Capacity (AH) 34Ah (28Ah main, 6Ah reserve)

**Emergency Startup** Yes **Nominal Voltage** 12.8 730 Cold Crank Amps (CCA)

# **Terminal Specification and Position**