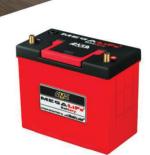

# **MV-24L**

# **Battery Specifications**

Part No. MV-24L Model MV-24L

Size(mm) 238w x 134d x 200h (220h with terminals)

Weight (kg) 5kg

Capacity (AH) 34Ah (28Ah main, 6Ah reserve)

**Emergency Startup** Yes **Nominal Voltage** 12.8 730 Cold Crank Amps (CCA)