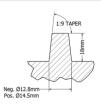

anagement system has automatic protection and maintenance functionality.



## **MEGA-LiFe**

Direct replacement Lithium Iron Phosphate (LiFePO4) battery designed for small to medium vehicles. Replaces popular 19L DIN and NS40L sizing in many small to medium and imported cars. JIS 'pencil' style terminal.

## MV-19R

### **Battery Specifications**

Part No. MV-19R Model MV-19R

**Size(mm)** 196w x 130d x 200h (220h with terminals)

Weight (kg) 4.8kg

Capacity (AH) 30Ah (25Ah main, 5Ah reserve)

Emergency Startup Yes Nominal Voltage 12.8

Cold Crank Amps (CCA) 750 (550 main, 200 reserve)

## **CONTACT US**

Unit 2, 9 Kohl St, Upper Coomera, Queensland, Australia, 4209

+61 (07) 5529 7851 info@megalifebattery.com.au

www.megalifebattery.com.au

### **Terminal Specification and Position**