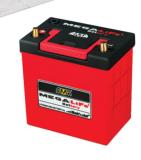

## **MEGA-LiFe**

Direct replacement Lithium Iron Phosphate (LiFePO4) battery designed for small to medium vehicles. Replaces popular 19L DIN and NS40L sizing in many small to medium and imported cars. JIS 'pencil' style terminal.

## MV-19R

### **Battery Specifications**

Part No. MV-19R Model MV-19R

**Size(mm)** 196w x 130d x 200h (220h with terminals)

Weight (kg) 4.8kg

Capacity (AH) 30Ah (25Ah main, 5Ah reserve)

Emergency Startup Yes Nominal Voltage 12.8