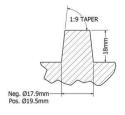

Manufacture Full Replacement Waranty



#### **SMART**

IBMS: Intelligent, integrated battery management system has automatic protection and maintenance functionality.



Lithium Iron Phosphate (LiFePO4) battery designed for direct replacement of 55D23L sizing. Many models of small to medium car equivalent.

# **CONTACT US**

Unit 2, 9 Kohl St, Upper Coomera, Queensland, Australia, 4209

+61 (07) 5529 7851 info@megalifebattery.com.au www.megalifebattery.com.au



# **MV-23R**

### **Battery Specifications**

Part No. MV-23R Model MV-23R

Size(mm) 231w x 174d x 200h (220h with terminals)

Weight (kg) 6.6kg

Capacity (AH) 46Ah (40Ah main, 6Ah reserve)

Emergency Startup Yes Nominal Voltage 12.8

Cold Crank Amps (CCA) 1400 (1100main, 300 reserve)

# **Terminal Specification and Position**