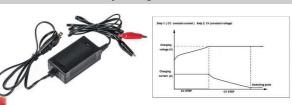

------|------------------|------------------|
| Model                         | MR-2             | MR -4            |
| Size(mm)                      | 150w x 65d x 93h | 150w x 65d x 93h |
| Weight (kg)                   | 0.6kg            | 0.8kg            |
| Capacity (AH)                 | 2.2Ah            | 4.4Ah            |
| <b>Emergency Startup</b>      | No               | No               |
| Nominal Voltage               | 12.8             | 12.8             |
| Cold Crank Amps (CCA)         | 180              | 260              |
| Price                         | \$175            | \$235            |
|                               |                  |                  |

#### **Terminal Specification and Position**



#### MLBC14-2A - 2A Battery Charger also availible \$30



#### **CONTACT US**

Unit 2, 9 Kohl St, Upper Coomera, Queensland, Australia, 4209

+61 (07) 5529 7851

info@megalifebattery.com.au

www.megalifebattery.com.au