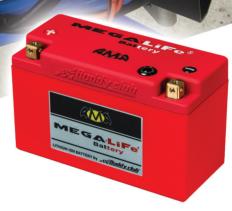

### **MEGA-LiFe**

Our signature LiFePO4 kart racing battery for direct replacement of many leading brands.

Unbelievable power to weight to weight ratio, temperature and vibration resistant, water proof and all at a fraction of competitors price!

## MR-2 & MR-4

| <b>Battery Specifications</b> |                  |                  |
|-------------------------------|------------------|------------------|
| Model                         | MR-2             | MR -4            |
| Size(mm)                      | 150w x 65d x 93h | 150w x 65d x 93h |
| Weight (kg)                   | 0.6kg            | 0.8kg            |
| Capacity (AH)                 | 2.2Ah            | 4.4Ah            |
| <b>Emergency Startup</b>      | No               | No               |
| Nominal Voltage               | 12.8             | 12.8             |
| Cold Crank Amps (CCA)         | 180              | 260              |
| Price                         | \$175            | \$235            |
|                               |                  |                  |