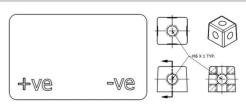

|                  |
|-------------------------------|------------------|------------------|
| Model                         | MR-2             | MR -4            |
| Size(mm)                      | 150w x 65d x 93h | 150w x 65d x 93h |
| Weight (kg)                   | 0.6kg            | 0.8kg            |
| Capacity (AH)                 | 2.2Ah            | 4.4Ah            |
| <b>Emergency Startup</b>      | No               | No               |
| Nominal Voltage               | 12.8             | 12.8             |
| Cold Crank Amps (CCA)         | 180              | 260              |
| Price                         | \$175            | \$235            |
|                               |                  |                  |

#### **Terminal Specification and Position**



#### MLBC14-2A - 2A Battery Charger also availible \$30



#### **CONTACT US**

Unit 2, 9 Kohl St, Upper Coomera, Queensland, Australia, 4209

+61 (07) 5529 7851

info@megalifebattery.com.au

www.megalifebattery.com.au