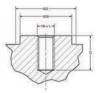

als allow endless mounting and wiring options.

#### **CONTACT US**

Unit 2, 9 Kohl St, Upper Coomera, Queensland, Australia, 4209

+61 (07) 5529 7851

info@megalifebattery.com.au

www.megalifebattery.com.au



| <b>Battery Specifications</b> |                   |
|-------------------------------|-------------------|
| Model                         | MR-30             |
| Size(mm)                      | 182w x 79d x 170h |
| Weight (kg)                   | 2.6kg             |
| Capacity (AH)                 | 20Ah              |
| Emergency Startup             | No                |
| Nominal Voltage               | 12.8              |
| Cold Crank Amps (CCA)         | 900               |
| Price                         | \$765             |

#### **Terminal Specification and Position**





#### MLBC14-10A - 10A Battery Charger also availible \$120.00