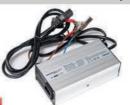

**

Unit 2, 9 Kohl St, Upper Coomera, Queensland, Australia, 4209

+61 (07) 5529 7851

info@megalifebattery.com.au

www.megalifebattery.com.au



| <b>Battery Specifications</b> |                   |
|-------------------------------|-------------------|
| Model                         | MR-30             |
| Size(mm)                      | 182w x 79d x 170h |
| Weight (kg)                   | 2.6kg             |
| Capacity (AH)                 | 20Ah              |
| Emergency Startup             | No                |
| Nominal Voltage               | 12.8              |
| Cold Crank Amps (CCA)         | 900               |
| Price                         | \$765             |

#### **Terminal Specification and Position**





#### MLBC14-10A - 10A Battery Charger also availible \$120.00