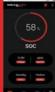

### **SMART**

IBMS: Intelligent, integrated battery management system has automatic protection and maintenance functionality

| w × 109d × 289h |
|-----------------|
| g               |
| Н               |
| V               |
| 4               |