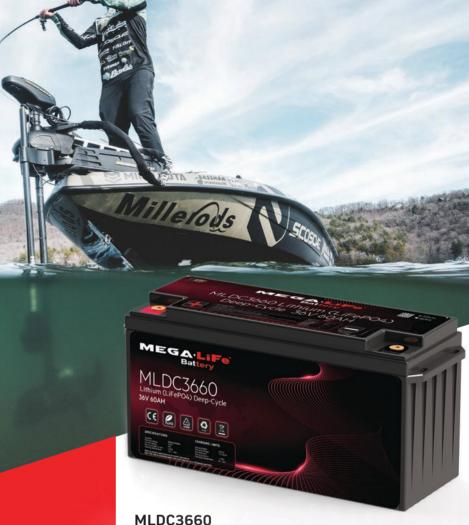

# **MEGALIFE DEEP CYCLE:**

The MEGALiFe MLDC-3660 is a Lithium Iron Phosphate (LiFePO4) deep cycle battery designed and intended for use in deep cycle applications. They are fast charging with a long lifespan (up to eight times that of traditional acid-based batteries) and have zero maintenance requirements. They are also 1/3 the weight of their lead acid counterparts and have on average 6 times the cycle life at 100% DOD.

This battery is equipped with an internal Battery Management System (BMS) that can monitor and optimise each cell during charge and discharge to protect the battery pack from over charge, over discharge and short circuit. The internal BMS also allows the balancing of cells within the batteries, allowing them to be configured and used in parallel to increase battery bank capacity for increased energy storage. You can parallel up to six 60Ah batteries together.