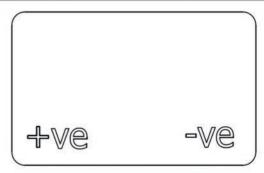

s battery is equipped with an internal Battery Management System (BMS) that can monitor and optimise each cell during charge and discharge to protect the battery pack from over charge, over discharge and short circuit. The internal BMS also allows the balancing of cells within the batteries, allowing them to be configured and used in parallel to increase battery bank capacity for increased energy storage. You can parallel up to six 200Ah batteries together.

## MLDC12200

| Batter | u Sn | ecifi  | cations  |  |
|--------|------|--------|----------|--|
| Dutte  | 9 00 | CCIIII | Julionio |  |

 Model
 MLDC12200

 Size(mm)
 490w x 171w x 240h

 Weight(kg)
 22kg

 Capacity (AH)
 200AH

 Nomial Voltage
 12.8V

 Current Continous/Peak(30s)
 150A/600A

Price \$1,900

#### **Terminal Postion**



#### **CONTACT US:**

Unit 42, 8 Distribution Court Arundel, QLD 4214 +61(07)55297851 info@megalifebattery.com.au