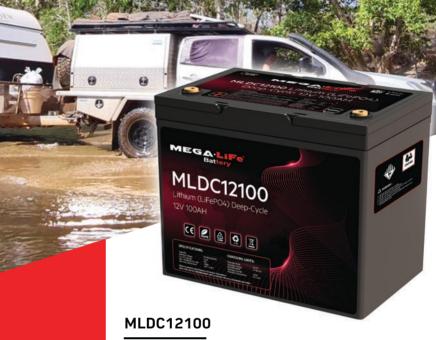

### **MEGALIFE DEEP CYCLE:**

The MEGALiFe MLDC-12100 is a Lithium Iron Phosphate (LiFePO4) deep cycle battery designed and intended for use in deep cycle applications. They are fast charging with a long lifespan (up to eight times that of traditional acid-based batteries) and have zero maintenance requirements. They are also 1/3 the weight of their lead acid counterparts and have on average 6 times the cycle life at 100% DOD.

This battery is equipped with an internal Battery Management System (BMS) that can monitor and optimise each cell during charge and discharge to protect the battery pack from over charge, over discharge and short circuit. The internal BMS also allows the balancing of cells within the batteries, allowing them to be configured and used in parallel to increase battery bank capacity for increased energy storage. You can parallel up to six 100Ah batteries together.

## **Battery Specifications**

Model MLDC12100 Size(mm) 260w x 170d x 208h Weight(kg) 11.5kg Capacity (AH) 100AH **Nomial Voltage** 12.8V Current Continous/Peak(30s) 100A/500A

\$999

**Terminal Postion** 

Price