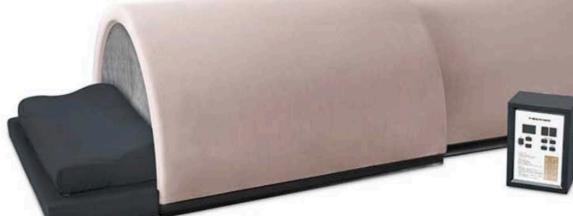

# Carbon

-Chamber with Low EMF heaters

-Meta pad with Low EMF heaters

Controller
Professional touch
sensitive controller
with a digital display.
for dome sauna and
mat

**INCLUDES** 

Control Box Memory Pillow (Entrance) Cover Towel Chamber Hemp Cover Control box Memory Foam Cover

### **ELECTRICAL**

110V/120V/220V/230V 50/60Hz

Max Power: 960W

# **DIMENSIONS**

**Dimensions:** adjustable up to 69" (175cm) X 28"(71cm) X 18"(46cm)

**Weight:** 37lbs. (30.4kg)