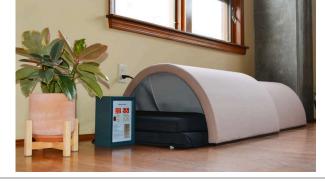

# **ESSSENTIAL COMFORT**

**FAR INFRARED** 

# Carbon

-Chamber with Low EMF heaters

-Meta pad with Low EMF heaters

Controller
Professional touch
sensitive controller
with a digital display.
for dome sauna and
mat

**INCLUDES** 

Control Box Memory Pillow (Entrance) Cover Towel Chamber Hemp Cover Control box Memory Foam Cover

# **DIMENSIONS**

**Dimensions:** adjustable up to 69" (175cm) X 28"(71cm) X 18"(46cm)

**Weight:** 37lbs. (30.4kg)