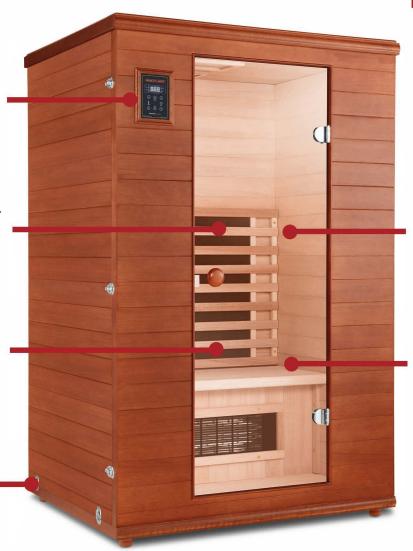

## Controller

Professional touch sensitive controller with a digital display.

## Chromotherapy

Enjoy 9 colors of mood lighting with chromotherapy.

### Bluetooth

Connect automatically to bluetooth with your smartphone.

12' power cord. Back bottom.

## Carbon + Tecoloy™

Tecoloy<sup>™</sup> far infrared coupled with Trulnfra carbon flat panel heaters.

#### Flat Bench

Relax in comfort with our beautifully designed flat bench.