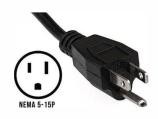

# RENEW 2

# **TECOLOY DUAL WAVE**



## Controller

Professional touch sensitive controller with a digital display.

## Chromotherapy

Enjoy 9 colors of mood lighting with chromotherapy.

### Bluetooth

Connect automatically to bluetooth with your smartphone.

12' power cord. Back bottom.



## Carbon + Tecoloy™

Tecoloy<sup>™</sup> far infrared coupled with Trulnfra carbon flat panel heaters.

#### Flat Bench

Relax in comfort with our beautifully designed flat bench.













#### **SPECIFICATIONS**

Electrical 120V

1630 Watts 15 amps NEMA 5-15P

## Interior

Width: 45" Depth: 35 <sup>3/4"</sup> Height: 69 <sup>7/8"</sup>

#### Exterior

Width: 48"

Depth: 40 1/2'

Height: 75 1/4'