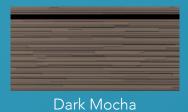

# E500 ENDLESS POOLS® FITNESS SYSTEMS



| <b>Options</b> |              | Dimensions                 | Water Capacity   | Dry Weight | Filled Weight |
|----------------|--------------|----------------------------|------------------|------------|---------------|
| 1              | 58" Depth    | 15ft L<br>89in W<br>58in D | 1,735<br>Gallons | 3,365 lbs  | 19,585 lbs    |
| 2              | 58"<br>Depth | 15ft L<br>89in W<br>58in D | 1,770<br>Gallons | 2,905 lbs  | 19,420 lbs    |
| 3              | 52"<br>Depth | 15ft L<br>89in W<br>52in D | 1,635<br>Gallons | 2,790 lbs  | 18,180 lbs    |

Note: Filled weight includes water and 10 adults, each weighing 175 lbs.

### **Shell Colors**



## **Cabinet Colors**





# **Cover & Lifter Systems**









Watkins® Covers & Lifters Watkins Cover Cradle/Prolift® III



#### **Swim Fitness Accessories**















www.endlessfitness.com