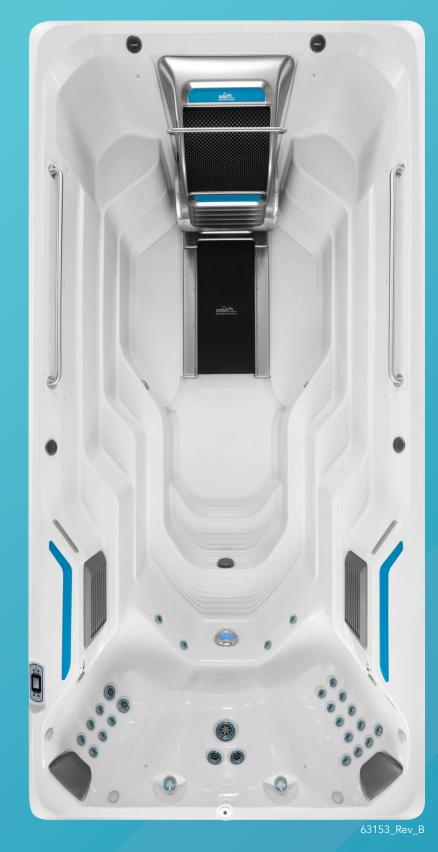

# E500 ENDLESS POOLS® FITNESS SYSTEMS

| <b>Options</b> |              | Dimensions                 | Water Capacity   | Dry Weight | Filled Weight |
|----------------|--------------|----------------------------|------------------|------------|---------------|
| 1              | 58" Depth    | 15ft L<br>89in W<br>58in D | 1,735<br>Gallons | 3,365 lbs  | 19,585 lbs    |
| 2              | 58"<br>Depth | 15ft L<br>89in W<br>58in D | 1,770<br>Gallons | 2,905 lbs  | 19,420 lbs    |
| 3              | 52"<br>Depth | 15ft L<br>89in W<br>52in D | 1,635<br>Gallons | 2,790 lbs  | 18,180 lbs    |

Note: Filled weight includes water and 10 adults, each weighing 175 lbs.