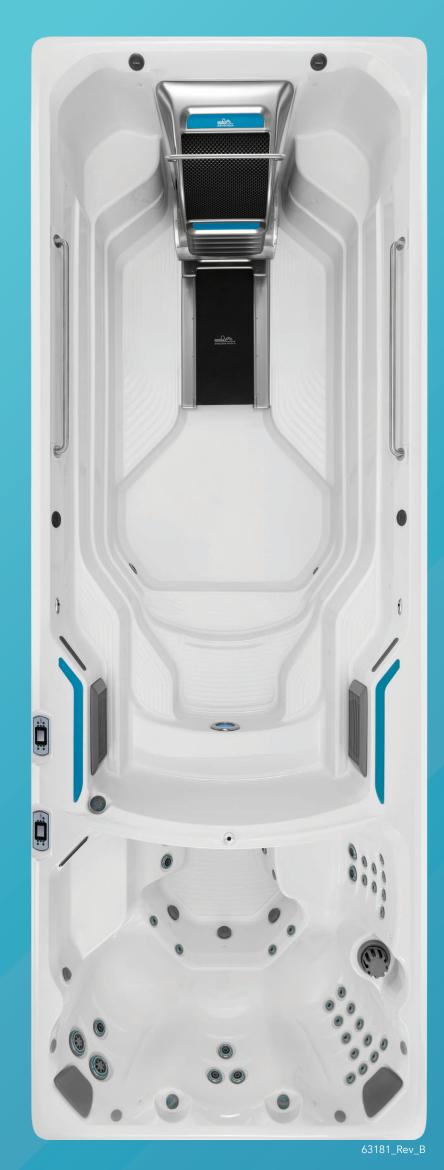

# E2000 ENDLESS POOLS® FITNESS SYSTEMS

| Options |                  | Dimensions                 | Water Capacity                   | Dry Weight | Filled Weight |
|---------|------------------|----------------------------|----------------------------------|------------|---------------|
| 1       | 58" Depth        | 20ft L<br>89in W<br>58in D | Swim 2,000<br>Spa 350<br>Gallons | 4,195 lbs  | 25,815 lbs    |
| 2       | <b>58″</b> Depth | 20ft L<br>89in W<br>58in D | Swim 2,045<br>Spa 350<br>Gallons | 4,090 lbs  | 25,545 lbs    |

Note: Filled weight includes water and 10 adults, each weighing 175 lbs.