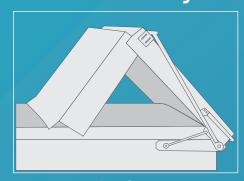

# E2000 ENDLESS POOLS® FITNESS SYSTEMS



| Options |                  | Dimensions                 | Water Capacity                   | Dry Weight | Filled Weight |
|---------|------------------|----------------------------|----------------------------------|------------|---------------|
| 1       | 58" Depth        | 20ft L<br>89in W<br>58in D | Swim 2,000<br>Spa 350<br>Gallons | 4,195 lbs  | 25,815 lbs    |
| 2       | <b>58″</b> Depth | 20ft L<br>89in W<br>58in D | Swim 2,045<br>Spa 350<br>Gallons | 4,090 lbs  | 25,545 lbs    |

Note: Filled weight includes water and 10 adults, each weighing 175 lbs.

### **Shell Colors**





## **Cover & Lifter Systems**







VacuSeal® Lifting System

#### **Swim Fitness Accessories**













www.endlessfitness.com