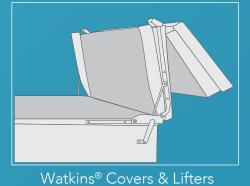

# E2000 ENDLESS POOLS® FITNESS SYSTEMS



| Options |                  | Dimensions                 | Water Capacity                   | Dry Weight | Filled Weight |
|---------|------------------|----------------------------|----------------------------------|------------|---------------|
| 1       | 58" Depth        | 20ft L<br>89in W<br>58in D | Swim 2,000<br>Spa 350<br>Gallons | 4,195 lbs  | 25,815 lbs    |
| 2       | <b>58″</b> Depth | 20ft L<br>89in W<br>58in D | Swim 2,045<br>Spa 350<br>Gallons | 4,090 lbs  | 25,545 lbs    |

Note: Filled weight includes water and 10 adults, each weighing 175 lbs.

### **Shell Colors**





## **Cover & Lifter Systems**







VacuSeal® Lifting System

#### **Swim Fitness Accessories**













www.endlessfitness.com