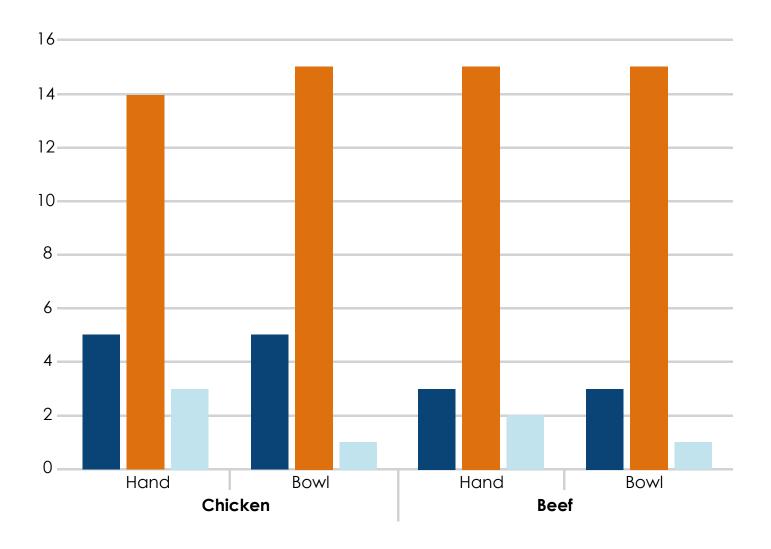

**S** = Sniffed **P** = Played With

**NI** = Not Interested

L = Licked

**C** = Consumed **SP** = Spit Out

CH = Chewed

Size 3, Beef Flavor capsules were consumed by 15 out of 20 cats. Percent acceptance of 80% both by hand and bowl.

Size 3, Chicken Flavor capsules were consumed by 14 by hand and 15 by bowl.

Palatability results: