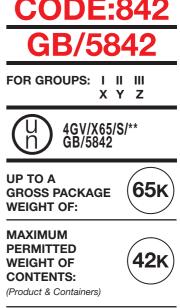

Our MULTIPACK, is a special 4GV OUTER PACKAGING approved under U.N. Test criteria which allows transport of NON-SPECIFIED INNER CONTAINERS and their contents up to a stated maximum weight."

In MULTIPACK - MP 65the maximum permitted weight of the INNER CONTAINERS AND THEIR PRODUCT CONTENTS must not exceed 42 KILOGRAMS, whilst the GROSS PACKAGE WEIGHT must not exceed 65 KILOGRAMS.

MULTIPACK - MP 65*must be assembled and packed strictly as instructed* and is then approved for the transportation of Packing Groups I, II, III, (X, Y, Z) Dangerous Goods.

CLASS 1 EXPLOSIVES OR CLASS 7 RADIOACTIVES MUST NOT BE PACKED IN THIS BOX.