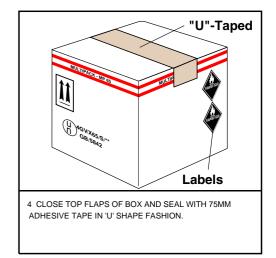

4 CLOSE TOP FLAPS OF BOX AND SEAL WITH 75MM ADHESIVE TAPE IN 'U' SHAPE FASHION.

3 COMPLETELY FILL ALL REMAINING SPACE IN THE BAG WITH VERMICULITE, SEAL BAG WITH 75MM ADHESIVE TAPE.

IT IS THE SHIPPERS RESPONSIBILITY TO ENSURE ALL APPROPRIATE REGULATIONS GOVERNING THE TRANSPORTATION OF DANGEROUS GOODS ARE STRICTLY FOLLOWED.