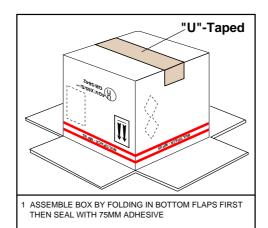

## **MULTIPACK - MP 65 COMBINATION PACKAGING**

ASSEMBLY DETAILS:

FIBREBOARD BOX: 4GV OUTER PACKAGING

**INSTRUCTIONS FOR USE:** Refer to the illustrations on this page and overleaf.

1 ASSEMBLE BOX BY FOLDING IN BOTTOM FLAPS FIRST THEN SEAL WITH 75MM ADHESIVE TAPE IN 'U' SHAPE FASHION.