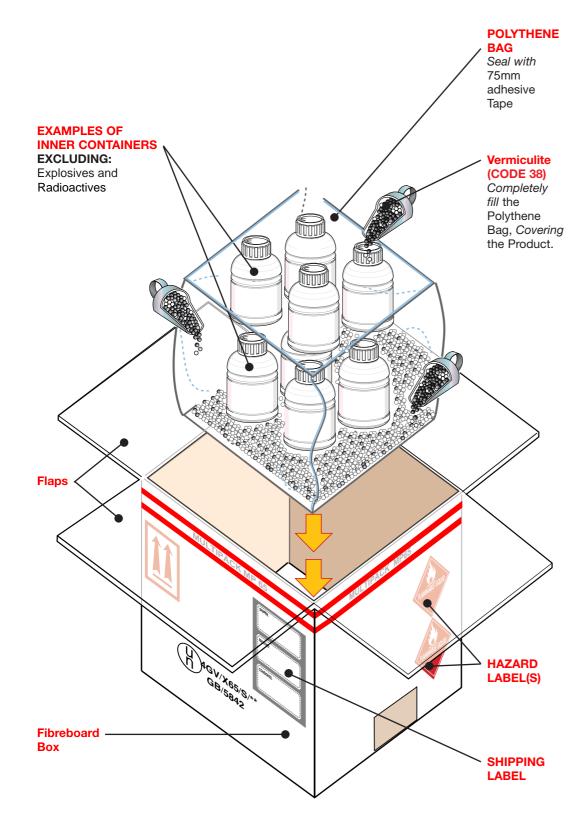

## **MULTIPACK - MP 65 COMBINATION PACKAGING**

FIBREBOARD BOX: 4GV OUTER PACKAGING

**ASSEMBLY DETAILS:** 

External Dimensions: 616 x 616 x 650mm

Internal Dimensions: 600 x 600 x 625mm

NOTES: SEE Special P

SEE Special **PACKAGING DETAILS** and other information overleaf.

Vermiculite IS Required as absorbent filling of remaining available space.

ALL FLAPS *must be* sealed in 'U' tape fashion with adhesive Tape, 75mm minimum width.

\*\* Denotes year of manufacture

Adhesive tape, labels and vermiculite can be purchased separately from Air Sea Containers

An evenly distributed layer of Vermiculite must cover the bottom and top of the packing spaces.

Continued Overleaf ..

PackagingSupplies.com 1120 West 130<sup>th</sup> Street Brunswick, OH 44212 Tel: 800-536-3668 Fax: 440-846-1692 email: <u>info@packagingsupplies.com</u>

MULTIPACK - MP 65*must be assembled and packed strictly as instructed* and is then approved for the transportation of Packing Groups I, II, III, (X, Y, Z) Dangerous Goods.

CLASS 1 EXPLOSIVES OR CLASS 7 RADIOACTIVES MUST NOT BE PACKED IN THIS BOX.