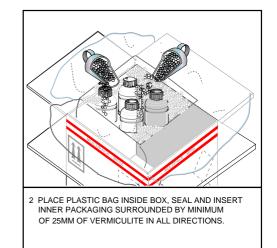

2 PLACE PLASTIC BAG INSIDE BOX, SEAL AND INSERT INNER PACKAGING SURROUNDED BY MINIMUM OF 25MM OF VERMICULITE IN ALL DIRECTIONS.

3 COMPLETELY FILL ALL REMAINING SPACE IN THE BAG WITH VERMICULITE, SEAL BAG WITH 75MM ADHESIVE TAPE.