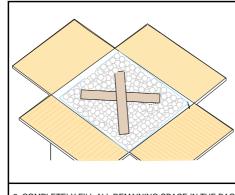

An evenly distributed layer of Vermiculite must cover the bottom and top of the packing spaces.

Continued Overleaf ..

PackagingSupplies.com 1120 West 130<sup>th</sup> Street Brunswick, OH 44212 Tel: 800-536-3668 Fax: 440-846-1692 email: <u>info@packagingsupplies.com</u>

2 PLACE PLASTIC BAG INSIDE BOX, SEAL AND INSERT INNER PACKAGING SURROUNDED BY MINIMUM OF 25MM OF VERMICULITE IN ALL DIRECTIONS.

3 COMPLETELY FILL ALL REMAINING SPACE IN THE BAG WITH VERMICULITE, SEAL BAG WITH 75MM ADHESIVE TAPE.