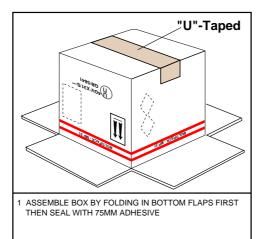

#### **NOTES:**

SEE Special **PACKAGING DETAILS** and other information overleaf.

Vermiculite IS Required as absorbent filling of remaining available space.

ALL FLAPS *must be* sealed in 'U' tape fashion with adhesive Tape, 75mm minimum width.

#### **INSTRUCTIONS FOR USE:**

Refer to the illustrations on this page and overleaf.

- 1 ASSEMBLE BOX BY FOLDING IN BOTTOM FLAPS FIRST THEN SEAL WITH 75MM ADHESIVE TAPE IN 'U' SHAPE FASHION.
- 2 PLACE PLASTIC BAG INSIDE BOX, SEAL AND INSERT INNER PACKAGING SURROUNDED BY MINIMUM OF 25MM OF VERMICULITE IN ALL DIRECTIONS.
- 3 COMPLETELY FILL ALL REMAINING SPACE IN THE BAG WITH VERMICULITE, SEAL BAG WITH 75MM ADHESIVE TAPE.
- 4 CLOSE TOP FLAPS OF BOX AND SEAL WITH 75MM ADHESIVE TAPE IN 'U' SHAPE FASHION.