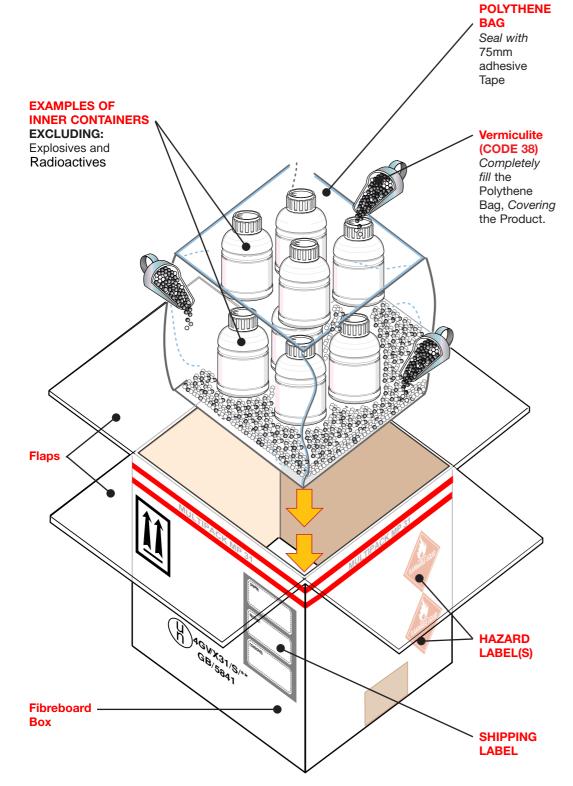

#### **NOTES:**

SEE Special **PACKAGING DETAILS** and other information overleaf.

Vermiculite IS Required as absorbent filling of remaining available space.

ALL FLAPS *must be* sealed in 'U' tape fashion with adhesive Tape, 75mm minimum width.

\*\* Denotes year of manufacture

Adhesive tape, labels and vermiculite can be purchased separately from Air Sea Containers

An evenly distributed layer of Vermiculite must cover the bottom and top of the packing spaces.

#### **INSTRUCTIONS FOR USE:**

Refer to the illustrations on this page and overleaf.

- 1 ASSEMBLE BOX BY FOLDING IN BOTTOM FLAPS FIRST THEN SEAL WITH 75MM ADHESIVE TAPE IN 'U' SHAPE FASHION.
- 2 PLACE PLASTIC BAG INSIDE BOX, SEAL AND INSERT INNER PACKAGING SURROUNDED BY MINIMUM OF 25MM OF VERMICULITE IN ALL DIRECTIONS.
- 3 COMPLETELY FILL ALL REMAINING SPACE IN THE BAG WITH VERMICULITE, SEAL BAG WITH 75MM ADHESIVE TAPE.
- 4 CLOSE TOP FLAPS OF BOX AND SEAL WITH 75MM ADHESIVE TAPE IN 'U' SHAPE FASHION.

2 PLACE PLASTIC BAG INSIDE BOX, SEAL AND INSERT INNER PACKAGING SURROUNDED BY MINIMUM OF 25MM OF VERMICULITE IN ALL DIRECTIONS.

3 COMPLETELY FILL ALL REMAINING SPACE IN THE BAG WITH VERMICULITE, SEAL BAG WITH 75MM ADHESIVE TAPE.