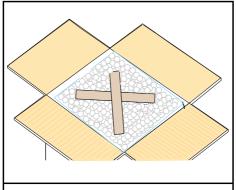

#### **NOTES:**

SEE Special **PACKAGING DETAILS** and other information overleaf.

Vermiculite IS Required as absorbent filling of remaining available space.

ALL FLAPS *must be* sealed in 'U' tape fashion with adhesive Tape, 75mm minimum width.

\*\* Denotes year of manufacture

Adhesive tape, labels and vermiculite can be purchased separately from Air Sea Containers

An evenly distributed layer of Vermiculite must cover the bottom and top of the packing spaces.

#### **INSTRUCTIONS FOR USE:**

Refer to the illustrations on this page and overleaf.

- 1 ASSEMBLE BOX BY FOLDING IN BOTTOM FLAPS FIRST THEN SEAL WITH 75MM ADHESIVE TAPE IN 'U' SHAPE FASHION.
- 2 PLACE PLASTIC BAG INSIDE BOX, SEAL AND INSERT INNER PACKAGING SURROUNDED BY MINIMUM OF 25MM OF VERMICULITE IN ALL DIRECTIONS.
- 3 COMPLETELY FILL ALL REMAINING SPACE IN THE BAG WITH VERMICULITE, SEAL BAG WITH 75MM ADHESIVE TAPE.
- 4 CLOSE TOP FLAPS OF BOX AND SEAL WITH 75MM ADHESIVE TAPE IN 'U' SHAPE FASHION.

2 PLACE PLASTIC BAG INSIDE BOX, SEAL AND INSERT INNER PACKAGING SURROUNDED BY MINIMUM OF 25MM OF VERMICULITE IN ALL DIRECTIONS.

3 COMPLETELY FILL ALL REMAINING SPACE IN THE BAG WITH VERMICULITE, SEAL BAG WITH 75MM ADHESIVE TAPE.