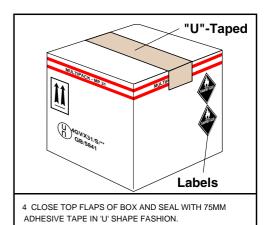

#### **INSTRUCTIONS FOR USE:**

Refer to the illustrations on this page and overleaf.

- 1 ASSEMBLE BOX BY FOLDING IN BOTTOM FLAPS FIRST THEN SEAL WITH 75MM ADHESIVE TAPE IN 'U' SHAPE FASHION.
- 2 PLACE PLASTIC BAG INSIDE BOX, SEAL AND INSERT INNER PACKAGING SURROUNDED BY MINIMUM OF 25MM OF VERMICULITE IN ALL DIRECTIONS.
- 3 COMPLETELY FILL ALL REMAINING SPACE IN THE BAG WITH VERMICULITE, SEAL BAG WITH 75MM ADHESIVE TAPE.
- 4 CLOSE TOP FLAPS OF BOX AND SEAL WITH 75MM ADHESIVE TAPE IN 'U' SHAPE FASHION.

2 PLACE PLASTIC BAG INSIDE BOX, SEAL AND INSERT INNER PACKAGING SURROUNDED BY MINIMUM OF 25MM OF VERMICULITE IN ALL DIRECTIONS.

3 COMPLETELY FILL ALL REMAINING SPACE IN THE BAG WITH VERMICULITE, SEAL BAG WITH 75MM ADHESIVE TAPE.