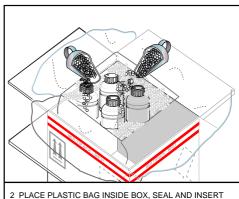

#### **INSTRUCTIONS FOR USE:**

Refer to the illustrations on this page and overleaf.

- 1 ASSEMBLE BOX BY FOLDING IN BOTTOM FLAPS FIRST THEN SEAL WITH 75MM ADHESIVE TAPE IN 'U' SHAPE FASHION.
- 2 PLACE PLASTIC BAG INSIDE BOX, SEAL AND INSERT INNER PACKAGING SURROUNDED BY MINIMUM OF 25MM OF VERMICULITE IN ALL DIRECTIONS.
- 3 COMPLETELY FILL ALL REMAINING SPACE IN THE BAG WITH VERMICULITE, SEAL BAG WITH 75MM ADHESIVE TAPE.
- 4 CLOSE TOP FLAPS OF BOX AND SEAL WITH 75MM ADHESIVE TAPE IN 'U' SHAPE FASHION.

2 PLACE PLASTIC BAG INSIDE BOX, SEAL AND INSERT INNER PACKAGING SURROUNDED BY MINIMUM OF 25MM OF VERMICULITE IN ALL DIRECTIONS.

3 COMPLETELY FILL ALL REMAINING SPACE IN THE BAG WITH VERMICULITE, SEAL BAG WITH 75MM ADHESIVE TAPE.