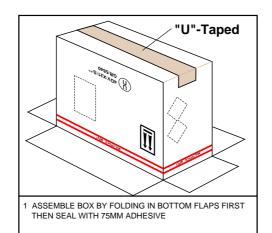

ALL FLAPS *must be* sealed in 'U' tape fashion with adhesive tape, 75mm minimum width.

\*\* Denotes year of manufacture

Adhesive tape, labels and vermiculite can be purchased separately from Air Sea Containers

## ASSEMBLY DETAILS:

FIBREBOARD BOX: 4GV OUTER PACKAGING

**INSTRUCTIONS FOR USE:** Refer to the illustrations on this page and overleaf.

1 ASSEMBLE BOX BY FOLDING IN BOTTOM FLAPS FIRST THEN SEAL WITH 75MM ADHESIVE TAPE IN 'U' SHAPE FASHION.