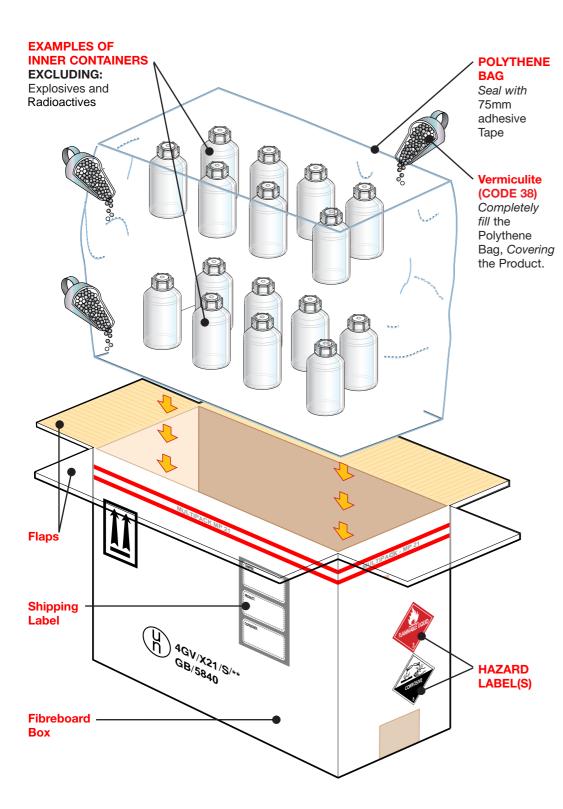

## **MULTIPACK - MP 21 COMBINATION PACKAGING**

ASSEMBLY DETAILS: FIBREBOARD BOX: 4GV OUTER PACKAGING

435 x 285 x 570mm

Internal Dimensions: 425 x 275 x 555mm

NOTES: SEE Special PACKAGING DETAILS and other information overleaf. Vermiculite IS Required as absorbent filling of remaining available space.

ALL FLAPS *must be* sealed in 'U' tape fashion with adhesive tape, 75mm minimum width.

\*\* Denotes year of manufacture

Adhesive tape, labels and vermiculite can be purchased separately from Air Sea Containers

INDICATION OF PROPORTION

An evenly distributed layer of Vermiculite must cover the bottom and top of the packing spaces.

Continued Overleaf..

PackagingSupplies.com 1120 West 130<sup>th</sup> Street Brunswick, OH 44212 Tel: 800-536-3668 Fax: 440-846-1692 email: info@packagingsupplies.com

## ASSEMBLY DETAILS:

FIBREBOARD BOX: 4GV OUTER PACKAGING

**INSTRUCTIONS FOR USE:** Refer to the illustrations on this page and overleaf.

1 ASSEMBLE BOX BY FOLDING IN BOTTOM FLAPS FIRST THEN SEAL WITH 75MM ADHESIVE TAPE IN 'U' SHAPE FASHION.

2 PLACE PLASTIC BAG INSIDE BOX, SEAL AND INSERT INNER PACKAGING SURROUNDED BY MINIMUM OF 25MM OF VERMICULITE IN ALL DIRECTIONS.

3 COMPLETELY FILL ALL REMAINING SPACE IN THE BAG WITH VERMICULITE, SEAL BAG WITH 75MM ADHESIVE TAPE.

4 CLOSE TOP FLAPS OF BOX AND SEAL WITH 75MM ADHESIVE TAPE IN 'U' SHAPE FASHION.

3 COMPLETELY FILL ALL REMAINING SPACE IN THE BAG WITH VERMICULITE, SEAL BAG WITH 75MM ADHESIVE TAPE.

IT IS THE SHIPPERS RESPONSIBILITY TO ENSURE ALL APPROPRIATE REGULATIONS GOVERNING THE TRANSPORTATION OF DANGEROUS GOODS ARE STRICTLY FOLLOWED.

MULTIPACK - MP 21 *must be assembled and packed strictly as instructed* and is then approved for the transportation of Packing Groups I, II, III, (X, Y, Z) Dangerous Goods.

CLASS 1 EXPLOSIVES OR CLASS 7 RADIOACTIVES MUST NOT BE PACKED IN THIS BOX.