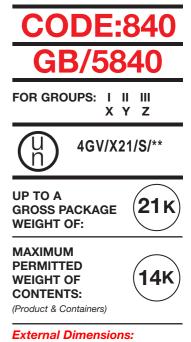

## **MULTIPACK - MP 21 COMBINATION PACKAGING**

ASSEMBLY DETAILS: FIBREBOARD BOX: 4GV OUTER PACKAGING

435 x 285 x 570mm

Internal Dimensions: 425 x 275 x 555mm

NOTES: SEE Special PACKAGING DETAILS and other information overleaf. Vermiculite IS Required as absorbent filling of remaining available space.

Our MULTIPACK, is a special 4GV OUTER PACKAGING approved under U.N. Test criteria which allows transport of NON-SPECIFIED INNER CONTAINERS and their contents up to a stated maximum weight."

In MULTIPACK - MP 21 the maximum permitted weight of the INNER CONTAINERS AND THEIR PRODUCT CONTENTS *must not exceed* 14 KILOGRAMS, whilst the GROSS PACKAGE WEIGHT *must not exceed* 21 KILOGRAMS.

MULTIPACK - MP 21 *must be assembled and packed strictly as instructed* and is then approved for the transportation of Packing Groups I, II, III, (X, Y, Z) Dangerous Goods.

CLASS 1 EXPLOSIVES OR CLASS 7 RADIOACTIVES MUST NOT BE PACKED IN THIS BOX.