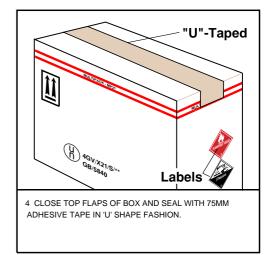

4 CLOSE TOP FLAPS OF BOX AND SEAL WITH 75MM ADHESIVE TAPE IN 'U' SHAPE FASHION.

3 COMPLETELY FILL ALL REMAINING SPACE IN THE BAG WITH VERMICULITE, SEAL BAG WITH 75MM ADHESIVE TAPE.

IT IS THE SHIPPERS RESPONSIBILITY TO ENSURE ALL APPROPRIATE REGULATIONS GOVERNING THE TRANSPORTATION OF DANGEROUS GOODS ARE STRICTLY FOLLOWED.