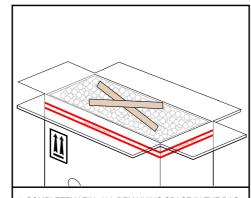

INDICATION OF PROPORTION

An evenly distributed layer of Vermiculite must cover the bottom and top of the packing spaces.

Continued Overleaf..

PackagingSupplies.com 1120 West 130<sup>th</sup> Street Brunswick, OH 44212 Tel: 800-536-3668 Fax: 440-846-1692 email: info@packagingsupplies.com