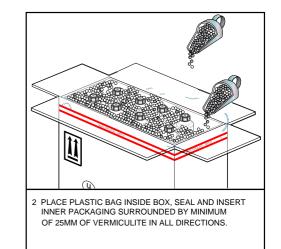

2 PLACE PLASTIC BAG INSIDE BOX, SEAL AND INSERT INNER PACKAGING SURROUNDED BY MINIMUM OF 25MM OF VERMICULITE IN ALL DIRECTIONS.

3 COMPLETELY FILL ALL REMAINING SPACE IN THE BAG WITH VERMICULITE, SEAL BAG WITH 75MM ADHESIVE TAPE.