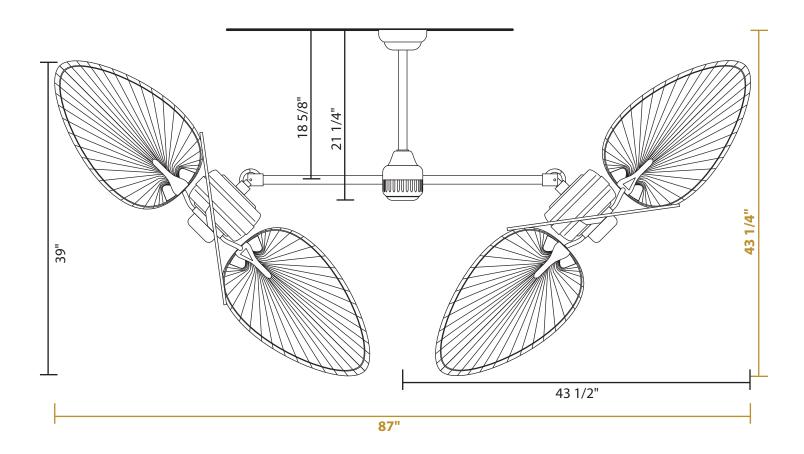

## **54 INCH - TWIN STAR III** Palm, Woven Bamboo, Large Oval & Series Arbor 900 Blades

b) At a 45° angle

- Minimum ceiling height required: 10' 6" or higher
- Minimum use of a 15" downrod
- Overall height (from ceiling to bottom of lower blade) 43.25"
- Overall lenght (from one head to opposite head) 87"