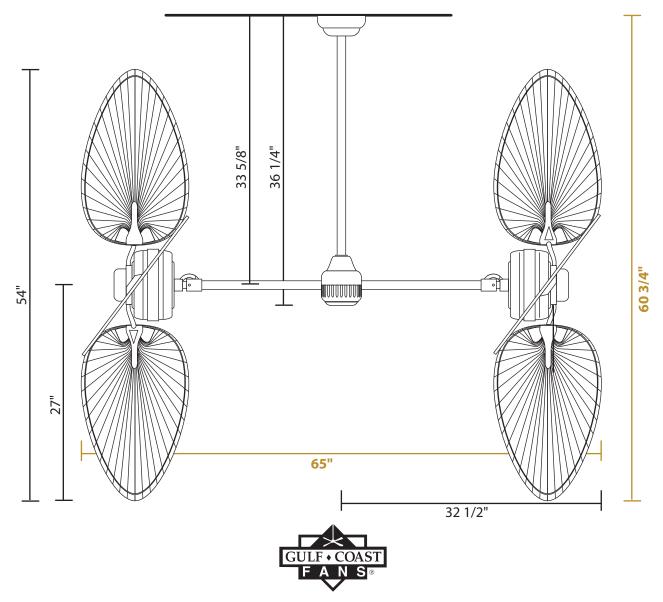

## **54 INCH - TWIN STAR III** Palm, Woven Bamboo, Large Oval & Series Arbor 900 Blades

Internal motor size: 188x15 mm Blade pitch 36° Motors are manually adjustable to 2 positions:

a) 0° horizontally, motors will be straight out, facing the walls

- Minimum ceiling height required: 12' or higher
- Minimum use of a 30" downrod
- Overall height (from ceiling to bottom of lower blade) 60.75"
- Overall lenght (from one head to opposite head) 65"