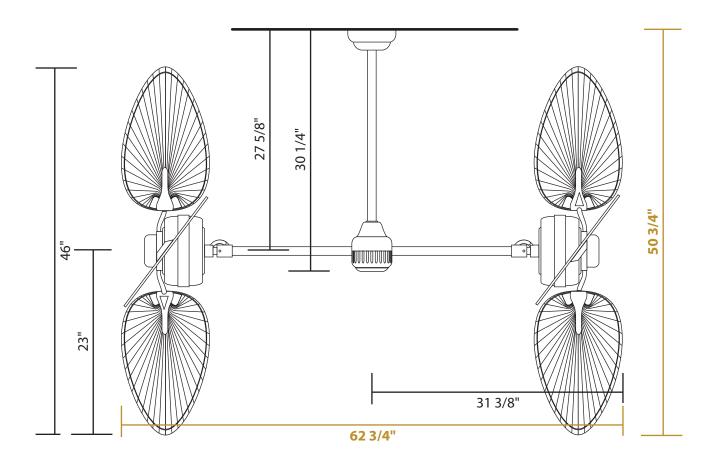

## 46 INCH - TWIN STAR III PALM & WOVEN BAMBOO BLADES

Internal motor size: 188x15 mm

Blade pitch 36°

Motors are manually adjustable to 2 positions:

a) 0° horizontally in a straight line, facing the walls

- Minimum ceiling height required: 11' 3" or higher
- Minimum use of a 24" downrod
- Overall height (from ceiling to bottom of lower blade) 50.75"
- Overall lenght (from one head to opposite head) 62.75"