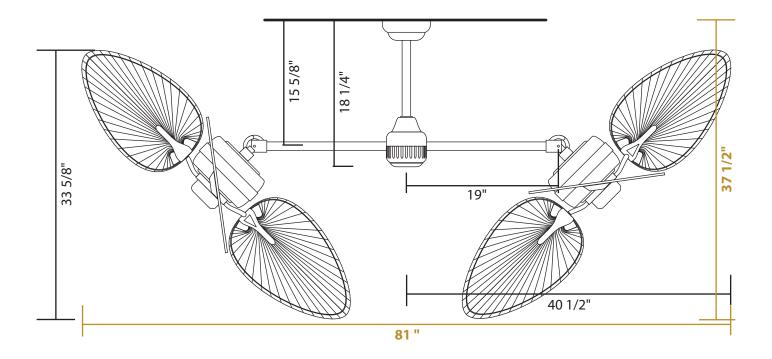

## 46 INCH - TWIN STAR III PALM & WOVEN BAMBOO BLADES

b) At a 45° angle

- Minimum ceiling height required: 10' 2" or higher
- Minimum use of a 12" downrod
- Overall height (from ceiling to bottom of lower blade) 37.5"
- Overall lenght (from one head to opposite head) 81"