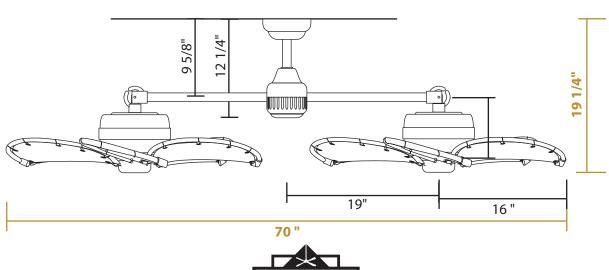

## b) At a 90° angle

- Minimum ceiling height required: 8' 7" or higher
- Minimum use of a 6" downrod
- Overall height (from ceiling to bottom of lower blade) 19.25"
- Overall lenght (from one head to opposite head) 70"