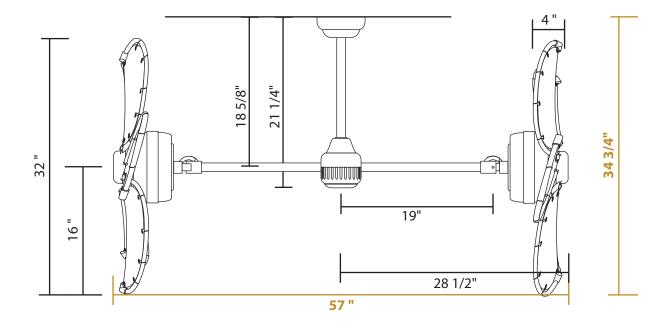

- Minimum ceiling height required: 10' or higher

- Minimum use of a 15" downrod

- Overall height (from ceiling to bottom of lower blade) 34.75"

- Overall lenght (from one head to opposite head) 57"

## 30 INCH - TWIN STAR III NAUTICAL SPRING FRAME BLADES