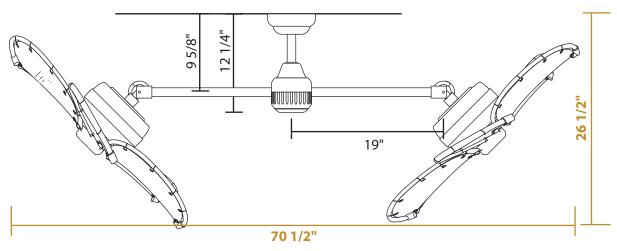

## b) At a 45° angle

- Minimum ceiling height required: 9' 3" or higher
- Minimum use of a 6" downrod
- Overall height (from ceiling to bottom of lower blade) 26.5"
- Overall lenght (from one head to opposite head) 70.5"