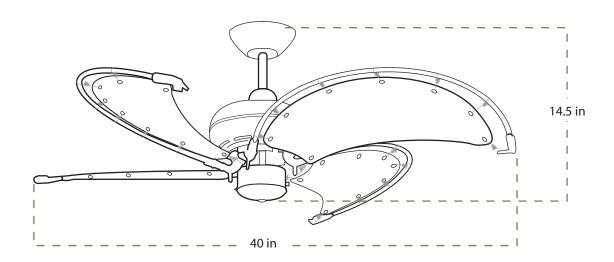

## **FEATURES**

- 5 YEAR OUTDOOR / 25 YEAR INDOOR LIMITED WARRANTY
  - 4 SPRING-FRAME, FABRIC BLADES IN (\*) CANVAS
  - 3 SPEED PULL CHAIN, SWITCH REVERSIBLE OPERATION
  - 5 IN. DOWN ROD, 1/2 IN. DIAMETER, SUITABLE FOR 8 FT. CEILINGS AND UP, LONGER DOWN RODS ALSO AVAILABLE
  - 153x17 mm energy efficient motor, quiet operation
  - AIRFLOW 3764 CF/M, ENERGY USED 59.8 WATT,
  - AIRFLOW EFFICIENCY 63 CF/M/W
  - APPROPRIATE FOR ROOM SIZE UP TO 12 X 12 FT.
  - LIGHT KIT ADAPTABLE (3/8 IN. DIAMETER CENTRAL THREADED ROD)
  - REMOTE CONTROL ADAPTABLE (UNIVERSAL TYPE, CANOPY MOUNT)