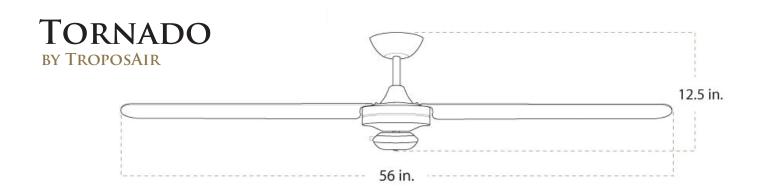

## **FEATURES**

- 5-OUTOODR AND 25-YEAR INDOOR LIMITED MOTOR WARRANTY
- DAMP RATED: CAN BE USED INDOORS OR OUTDOORS
- ENERGY STAR LISTED
- LIGHT KIT ADAPTABLE
- HIGH PERFORMANCE SILICON STEEL MOTOR WITH TRIPLE CAPACITORS
- •Universal Hanging System for Both Sloped and Flat Ceilings
- 3-SPEED PULL CHAIN AND SLIDE SWITCH FOR REVERSE
- •FAN MUST BE MOUNTED AT LEAST 10' ABOVE FLOOR LEVEL DUE TO METAL BLADES
- COMMERCIAL OR RESIDENTIAL USE