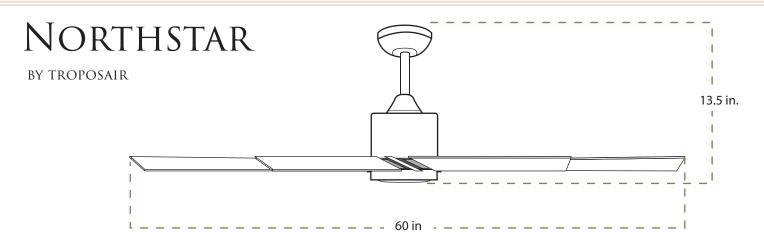

## **FEATURES**

- UNIQUE CONTEMPORARY 8-BLADE DESIGN THAT IS SUITABLE FOR ANY TYPE OF DECOR.
- FOR USE IN RESIDENTIAL AND COMMERCIAL SETTINGS.
- AVAILABLE IN OIL RUBBED BRONZE OR BRUSHED NICKEL.
- FOR USE INDOORS
- INDOOR LIMITED LIFETIME WARRANTY
- ENERGY EFFICIENT
- SUPER HIGH EFFICIENCY DIRECT CURRENT-MOTOR WITH REMOTE
- INTEGRATED LED 15-WATT ARRAY LIGHT
- INCLUDES COVER FOR LIGHT FIXTURE IF LIGHT IS NOT DESIRED
- 8-BLADES DESIGN
- PERMANENTLY LUBRICATED AND SEALED BEARINGS
- Universal Down-Rod Mounting System for Flat & Slopped Ceilings
- HAND HELD REMOTE CONTROL THAT INCLUDES 6-SPEEDS, REVERSE AND LIGHT FUNCTION INCLUDED
- COMMERCIAL OR RESIDENTIAL USE