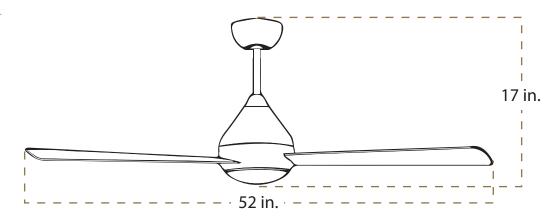

## 52" MCCOY

BY TROPOSAIR

- FEATURES 25-YEAR LIMITED WARRANTY **ENERGY STAR LISTED** 
  - THREE BLADE DESIGN, BLADES ARE REVERSIBLE WITH 2 DIFFERENT FINISHES
  - DUAL SEALED BEARINGS
  - HIGH PERFORMANCE SILICON STEEL MOTOR WITH TRIPLE CAPACITORS
  - HAND HELD REMOTE CONTROL INCLUDED