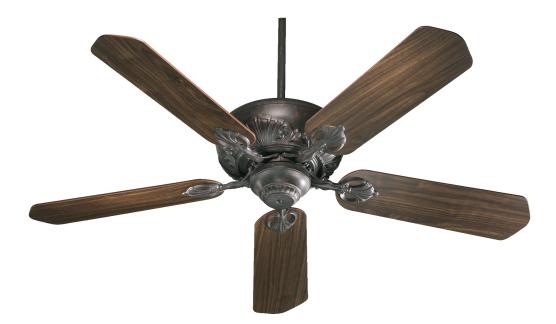

## Chateaux 52" 5-Blade Toasted Sienna Transitional Ceiling Fan 78525-44

#### GENERAL SPECS

7 Finishes Available Lifetime Motor Warranty Five Blades 52" Blade Sweep M-Degree Blade Pitch 80" Lead Wire 3.5" and 6" Downrod Included

### MECHANICAL SPECS

3 Speeds-Reversible 16 Poles 58/38/24 AMPS on H/W/L 68/29/12 WATTS on H/W/L 179/115/68 RPMS on H/W/L Triple Capacitor Remote Control Adaptable Detachable Switch Cup

Skirted Blade Arms ENERGY SPECS