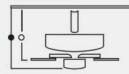

#### **HEIGHT CHART**

FAN HEIGHT Using 6" Downrod

• Distance of 15.25" • Distance of 13.25"