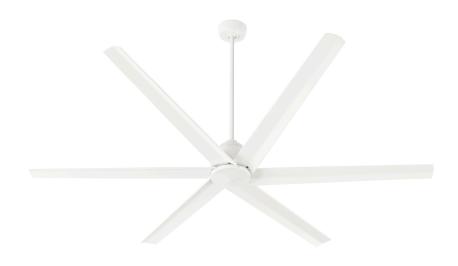

# TITUS 80" 6-Blade Studio White Ceiling Fan 20806-8

## GENERAL SPECS

3 Finishes Available Lifetime Motor Warranty Five Blades 80" Blade Sweep 25-Degree Blade Pitch 80" Lead Wire 6" Downrod Included

## MECHANICAL SPECS

DC Motor

6 Speeds-Reversible w/ Wall Control .40/.32/.22/.17/.12/.08 AMPS on H/M/L 31/24/17/12/8/5 WATTS on H/M/L 95/87/78/69/60/51 RPMS on H/M/L Optional LED Light Kit Available