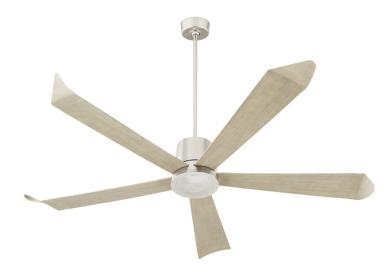

## ROVA 72" DAMP FAN - STN

82725-65

FAN HEIGHT Using 6" Downrod • Distance of 15" • Distance of 10.5"

#### **GENERAL SPECS**

4 Finishes Available Lifetime Motor Warranty Five Blades 72" Blade Sweep 11.5-Degree Blade Pitch 80" Lead Wire 6" Downrod Included

#### MECHANICAL SPECS

6 Speeds-Reversible/Manual Reverse Switch 14 Poles .30/24/20/.15/.11/08 AMPS on H/M/L 25/.9/15/11/8/5 WATTS on H/M/L 90/82/74/60/59/52 RPMS on H/M/L 4 Speed Wall Control Included Remote Control Adaptable w/Manual Reverse