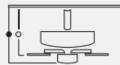

#### **HEIGHT CHART**

FAN HEIGHT Using 4.5" Downrod • Distance of 13.5" ODistance of 10.75"