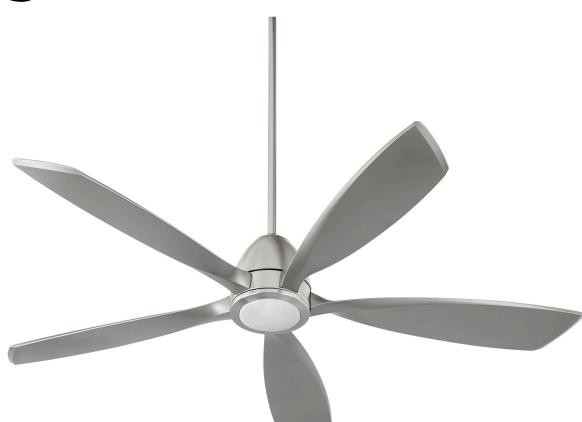

# Holt 56-in 5 Blade Satin Nickel Modern/ Contemporary Ceiling Fan

#### GENERAL SPECS

3 Finishes Available Lifetime Motor Warranty Five Blades 56" Blade Sweep 16-Degree Blade Pitch 80" Lead Wire 4.5" Downrod Included