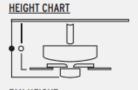

# MOD 72" Damp-Listed Satin Nickel Ceiling Fan

# 30728-65



#### **FAN HEIGHT**

Using 6" Downrod

Distance of 15.75"
 Distance of 14.125"

### **GENERAL SPECS**

2 Finishes Available Lifetime Motor Warranty Eight ABS Blades 72" Blade Sweep 13-Degree Blade Pitch 80" Lead Wire 6" Downrod Included

#### MECHANICAL SPECS

DC168 DC Motor
6 Speeds-Reversible
8 Poles
42/35/25/19/13/09 AMPS on H/M/L
32/25/19/13/97 WATTS on H/M/L
88/83/75/67/59/51 RPMS on H/M/L
Not Remote Control Adaptable
Light Kit Adaptable
Detachable Switch Cup
UL Damp Listed

## **ENERGY SPECS**

Energy Information at High Speed
Airflow: 9936 Cubic Feet/Minute
Electricity Use: 31 Watts (Excludes Lights)
Airflow Efficiency: 320 Cubic Feet/Minute/Watt
Visit QuorumInternational.com for DOE Energy Guide

# WALL CONTROL



# LIGHT KIT OPTIONS

Additional Light Kit options on page 210