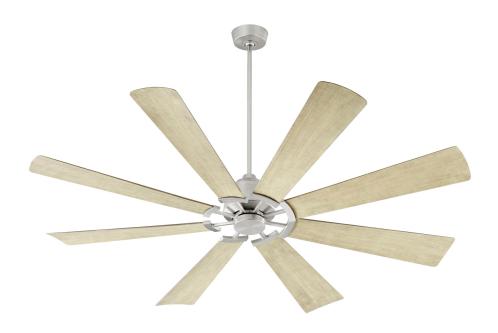

# MOD 72" Damp-Listed Satin Nickel Ceiling Fan

# 30728-65

### **GENERAL SPECS**

2 Finishes Available Lifetime Motor Warranty Eight ABS Blades 72" Blade Sweep 13-Degree Blade Pitch 80" Lead Wire 6" Downrod Included

#### MECHANICAL SPECS

DC168 DC Motor
6 Speeds-Reversible
8 Poles
42/35/25/19/13/09 AMPS on H/M/L
32/25/19/13/97 WATTS on H/M/L
88/83/75/67/59/51 RPMS on H/M/L
Not Remote Control Adaptable
Light Kit Adaptable
Detachable Switch Cup
UL Damp Listed