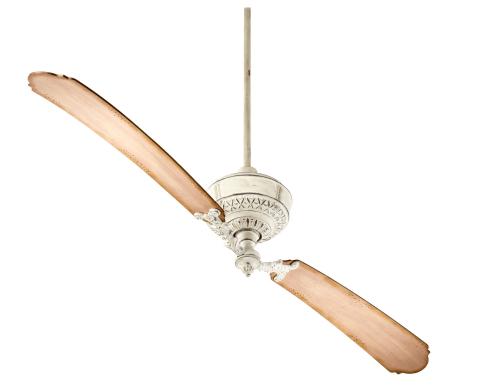

# Turner 68-in 2 Blade Persian White Traditional Ceiling Fan 28682-70

#### **GENERAL SPECS**

2 Finishes Available Lifetime Motor Warranty Two Blades 68" Blade Sweep 16-Degree Blade Pitch 80" Lead Wire 4" and 6" Downrod Included

## MECHANICAL SPECS

153 x 20 Motor Size 4 Speeds - Reversible 14 Poles 54/40/28/19 AMPS on H/M/M/L 63/36/17/8 WATTS on H/M/M/L 132/100/66/43 RPM on H/M/M/L Triple Capacitor 4 Speed Wall Control Included Remote Control Adaptable w/ Manual Reverse Not Light Kit Adaptable