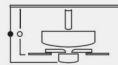

#### **HEIGHT CHART**

FAN HEIGHT Using 4" Downrod • Distance of 17.5" • Distance of 13.25"