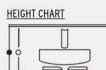

## **Proxima 60" Eight-Blade Oiled Bronze Transitional Ceiling Fan**

96608-86

FAN HEIGHT Using 4" downrod • Distance of 15.5" • Distance of 12.5"

<u>GENERAL SPECS</u> 3 Finishes Available Lifetime Motor Warranty Eight Blades 60" Blade Sweep 14 Degree Blade Pitch 80" Lead Wire 4" and 6" Downrods Included