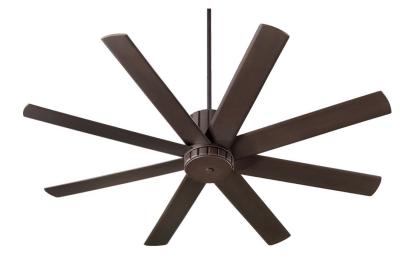

## **Proxima 60" Eight-Blade Oiled Bronze Transitional Ceiling Fan**

96608-86

FAN HEIGHT Using 4" downrod • Distance of 15.5" • Distance of 12.5"

<u>GENERAL SPECS</u> 3 Finishes Available Lifetime Motor Warranty Eight Blades 60" Blade Sweep 14 Degree Blade Pitch 80" Lead Wire 4" and 6" Downrods Included