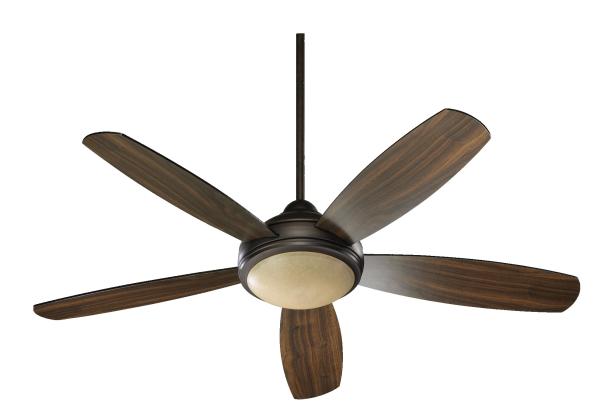

# Colton 52" 5-Blade Oiled Bronze Transitional Ceiling Fan 36525-986

#### GENERAL SPECS

3 Finish Combinations Available Lifetime Motor Warranty Five Blades 52" Blade Sweep 13.5-Degree Blade Pitch 80" Lead Wire 4" and 6" Downrod Included

### MECHANICAL SPECS

172 x 18 Motor Size 4 Speeds-Reversible/Manual Reverse 16 Poles .51/35/25/13 AMPS on H/M/L 65/32/18/8 WATTS on H/M/L 162/109/80/45 RPMS on H/M/L 4 Speed Wall Control Included Remote Control Adaptable w/ Manual Reverse Light Kit Uses (3) 4.5W C LED Bulbs (Included)