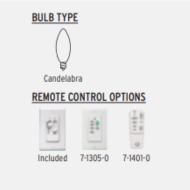

### MECHANICAL SPECS

172 x 18 Motor Size 4 Speeds-Reversible/Manual Reverse 16 Poles .51/35/25/13 AMPS on H/M/L 65/32/18/8 WATTS on H/M/L 162/109/80/45 RPMS on H/M/L 4 Speed Wall Control Included Remote Control Adaptable w/ Manual Reverse Light Kit Uses (3) 4.5W C LED Bulbs (Included)