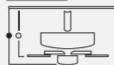

#### **HEIGHT CHART**

#### FAN HEIGHT Using 4" Downrod

Distance of 14.75"
Distance of 12.25"