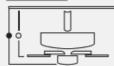

#### **HEIGHT CHART**

#### FAN HEIGHT Using 4" Downrod

Distance of 14.75"
Distance of 12.25"