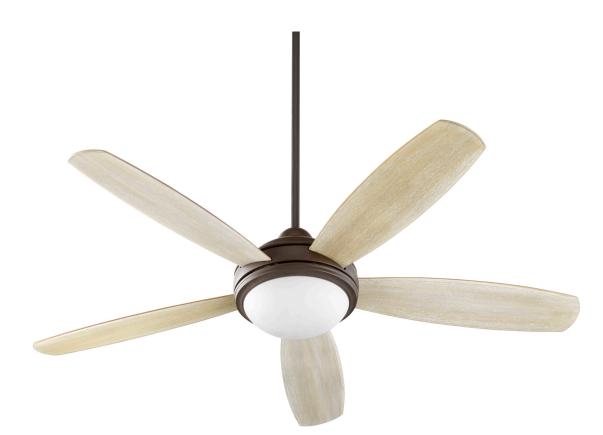

# Colton 52" 5-Blade Oiled Bronze Transitional Ceiling Fan 36525-9186

#### GENERAL SPECS

3 Finish Combinations Available Lifetime Motor Warranty Five Blades 52" Blade Sweep 13.5-Degree Blade Pitch 80" Lead Wire 4" and 6" Downrod Included