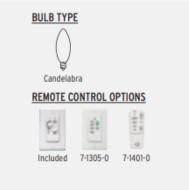

### MECHANICAL SPECS

172 x 18 Motor Size 4 Speeds-Reversible/Manual Reverse 16 Poles .51/35/25/13 AMPS on H/M/L 65/32/18/8 WATTS on H/M/L 162/109/80/45 RPMS on H/M/L 4 Speed Wall Control Included Remote Control Adaptable w/ Manual Reverse Light Kit Uses (3) 4.5W C LED Bulbs (Included)