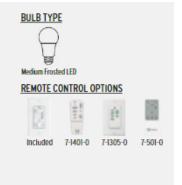

## MECHANICAL SPECS 172x17 Motor Size 3 Speeds Reversible 16 Poles 48/35/25 AMPS on H/M/L 67/35/21 WATTS on H/M/L 169/120/92 RPMS on H/M/L Remote Control Adaptable w/ Manual Reverse Light Kit uses (1) 99 M LED Bub (Included) Bub Provided is Non-Dimming