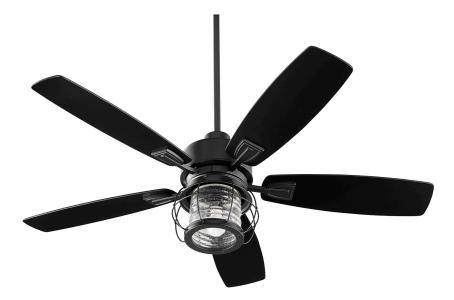

## Galveston 52" 5-Blade Noir/Black Modern Farmhouse Ceiling Fan 3525-69

HEIGHT CHART

FAN HEIGHT Using 4" Downrod • Distance of 18.25" O Distance of 10.5"

GENERAL SPECS 3 Finishes Available Lifetime Motor Warranty Five Blades 52° Blade Sweep 80° Lead Wire 135-Degree Blade Pitch 4° and 6° Downrods Included

## MECHANICAL SPECS 172x17 Motor Size 3 Speeds Reversible 16 Poles 48/35/25 AMPS on H/M/L 67/35/21 WATTS on H/M/L 169/120/92 RPMS on H/M/L Remote Control Adaptable w/ Manual Reverse Light Kit uses (1) 99 M LED Bub (Included) Bub Provided is Non-Dimming