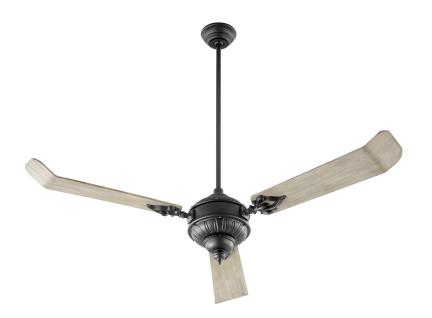

## Brewster 60" 3 Blade Noir/Black Traditional Ceiling Fan 27603-69

## 

FAN HEIGHT Using 6" downrod Distance of 17.75" Distance of 10.25"

GENERAL SPECS

3 Finishes Available Lifetime Motor Warranty Three Blades 60° Blade Sweep 14-Degree Blade Pitch 80° Lead Wire 6° Downrod Included

## MECHANICAL SPECS 172 x 20 Motor Size 4 Speeds - Reversible

4 Speeds - Reversible 16 Poles 42/31/23/17 AMPS on H/M/M/L 51/28/16/7 WATTS on H/M/M/L 89/65/45/31 RPM on H/M/M/L Triple Capacitor 4 Speed Wall Control Included Remote Control Adaptable w/ Manual Reverse