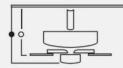

### **HEIGHT CHART**

#### FAN HEIGHT Using 4" Downrod Distance of 15.5" Distance of 12.5"