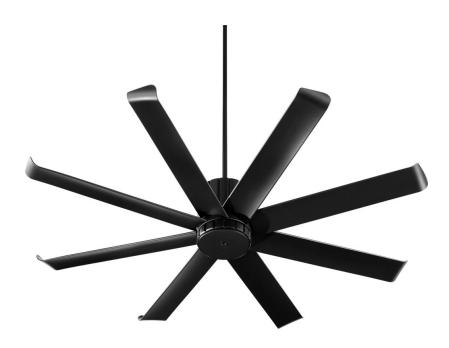

# Proxima Patio 60-in Black Indoor/ Outdoor Ceiling Fan (8-Blade)

196608-69

#### GENERAL SPECS 3 Finishes Available (Powder Coated) Lifetime Motor Warranty Eight Blades 60" Blade Sweep 14-Degree Blade Pitch 80" Lead Wire 4" and 6" Downrods Included

# MECHANICAL SPECS

DC Motor 6 Speeds-Reversible w/ Wall Control 6 Poles .45/.30/.21/.14/.10/.07 AMPS on H/M/L 32/20/14/9/6/4 WATTS on H/M/L 147/125/109/91/73/53 RPMS on H/M/L UL Wet Listed Remote Control Adaptable Not Light Kit Adaptable