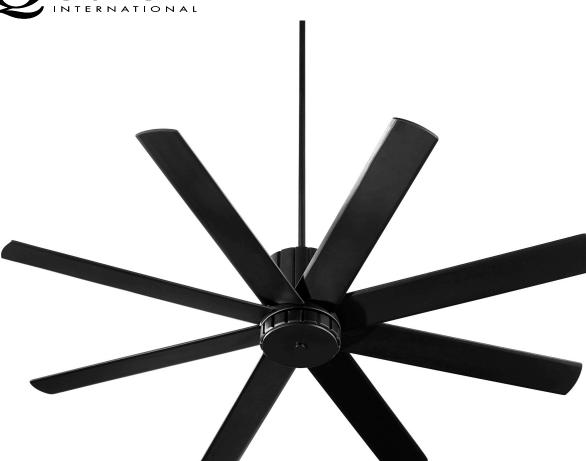

# Proxima 60" Six Blade Noir/Black Transitional Ceiling Fan 96608-86

HEIGHT CHART

FAN HEIGHT Using 4" downrod • Distance of 17.5" O Distance of 14.5"

## GENERAL SPECS

3 Finishes Available Lifetime Motor Warranty Eight Blades 60" Blade Sweep 14 Degree Blade Pitch 80" Lead Wire 4" and 6" Downrods Included