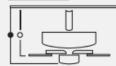

# Proxima 60" Six Blade Noir/Black Transitional Ceiling Fan 96608-86

HEIGHT CHART

FAN HEIGHT Using 4" downrod • Distance of 17.5" O Distance of 14.5"