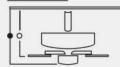

#### **HEIGHT CHART**

FAN HEIGHT Using 6" downrod

• Distance of 19" • Distance of 14.5"