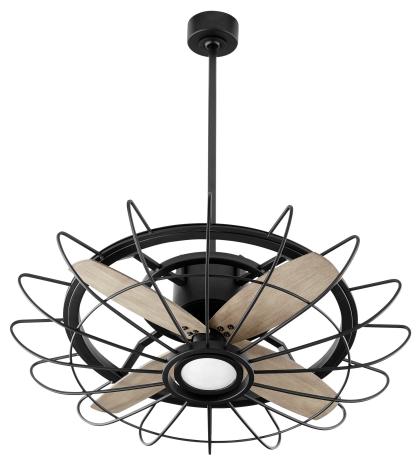

# Mira 30" Noir Caged Ceiling Fan with LED Light Kit <sup>32304-69</sup>

## **GENERAL SPECS**

Lifetime Motor Warranty Four ABS Blades 30" Blade Sweep 35" Metal Cage 14-Degree Blade Pitch 80" Lead Wire 6" Downrod Included

## MECHANICAL SPECS

153x15 Motor Size 4 Speeds - Reversible 14 Poles .31/27/.23/.17 AMPS on H/M/M/L 38/29/21/11 WATTS on H/M/M/L 310/284/248/182 RPM on H/M/M/L Triple Capacitor 4 Speed Wall Control Included